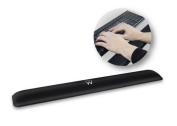

## Ergonomic wrist pad for keyboard

Supports your wrist while typing

- Ergonomic wrist pad to support your wrist and to prevent and reduce hand-related strain
- · Comfortable soft foam
- · Anti-slip rubber base for stabile placement
- Suitable for full-size keyboards

#### **DESCRIPTION**

The EW3180 Ergonomic wrist pad supports your wrist while typing on a full-size keyboard. The extra broad pad ensures an ergonomic posture for your wrist. In this way you can prevent or reduce hand- related strain. The wrist pad is made of comfortable soft foam. The anti-slip rubber base ensures that the pad will remain in place.