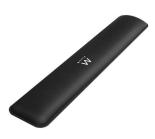

## Ergonomic wrist pad for keyboard

Supports your wrist while typing

- Ergonomic wrist pad to support your wrist and to prevent and reduce hand-related strain
- · Comfortable soft foam
- · Anti-slip rubber base for stabile placement
- Suitable for full-size keyboards

#### **DESCRIPTION**

The EW3180 Ergonomic wrist pad supports your wrist while typing on a full-size keyboard. The extra broad pad ensures an ergonomic posture for your wrist. In this way you can prevent or reduce hand- related strain. The wrist pad is made of comfortable soft foam. The anti-slip rubber base ensures that the pad will remain in place.