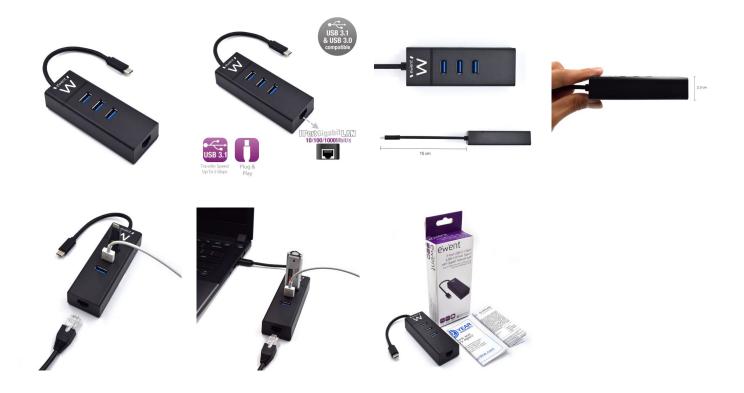

# 3-Port USB 3.2 Gen1 (USB 3.0) Hub Type C with Gigabit network port

- 2-in-1 upgrade for your Ultrabook: add 3 USB ports and a Gigabit Network port
- Backwards compatible with USB 2.0 specifications
- Compliant with 10/100Mbps specification
- Interface USB 3.2 Gen1 (USB 3.0) Type C
- Supports USB SuperSpeed (5Gbps)

#### **DESCRIPTION**

Not enough USB ports on your laptop or Ultrabook? Is your laptop's networking port broken or not available at all on your Ultrabook? The EW1141 3-Port USB 3.2 Gen1 (USB 3.0) Hub type C with Gigabit network port offers the solution.

The EW1141 updates your laptop/Ultrabook with three USB SuperSpeed ports and one Gigabit networking port. You will always have enough USB ports to connect your peripherals, USB stick or external HDD. The Gigabit networking port enables you to connect your Ultrabook to the wired network.

#### **TECHNICAL**

- Interface USB 3.2 Gen1 (USB 3.0) Type C
- Network data transfer rate: 10/100/1000 Mbit/s (max)
- LAN port: RJ45
- USB Data transfer rate: 5Gbps (max)
- USB ports: 3 x USB 3.2 Gen1 (USB 3.0) Type A
- · Plug and play: Yes
- Power: powered via USB port
- · Colour: Black
- Cable Length: 150mm
- Dimension (WxHxD): 103x23x34mm