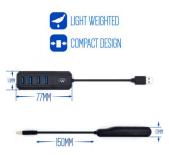

#### **TECHNICAL**

- Interface: USB 3.2 Gen1 (USB 3.0), USB 2.0, USB1.1
- Data transfer rate: 5 Gbps, 480 / 12 / 1.5 Mbit/s
- Cable lenght: 15cm
- Dimension LxDxH: 71x71x15mm
- · Colour: Black

•