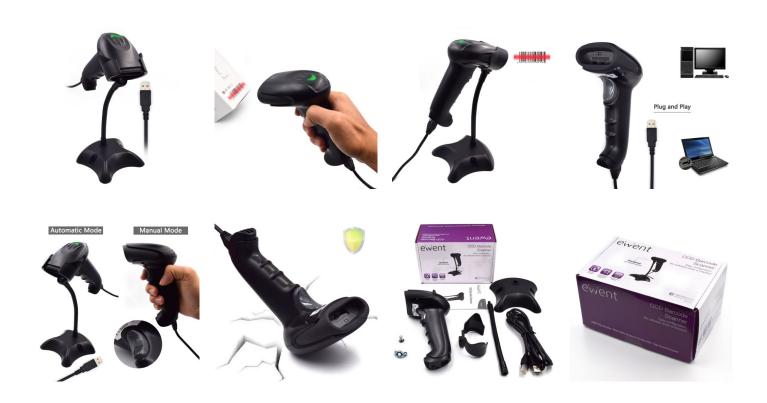

## **USB CCD Barcode Scanner**

Barcode reader with CCD sensor

- Barcode reader with CCD sensor with up to 500 readings per second
- Plug and Play barcode reader that is simple to install through its USB interface
- Decoding capacity: All UPC/EAN/JAN, Codabar, Code 11, Code 93, MSI, Code128, UCC/EAN-128, Code 39, Code 39 Full ASCII, EAN-8, EAN-13, UPC-A, Code32 / Italian Pharmacy, Industrial 25, CODABAR/NW7, Interleave 25, Standard 25, Matrix 25, MSI/PLESSEY, Telepen
- · Permits continuous or single readings; performs both automatic readings from its base and manual readings
- · Ergonomic, heavy-duty design. ABS military-grade housing material, resistant to impact and scratches
- · Precise 4K resolution; reads damaged barcodes in bright and dim light, quickly and accurately
- Simple configuration through barcodes, using its manual
- · Advanced decoding technology, with a powerful capacity for error correction
- Includes a base for hands-free operation

#### **DESCRIPTION**

The Ewent EW3420 Barcode Scanner is a highly versatile, heavy-duty wired reader. The scanner is designed for a wide variety of indoor and outdoor tasks, depending from a traditional store to a warehouse. The Barcode Reader is protected against dust and water and provides extra protection against damage that can be caused by exposure to moisture. It is designed to withstand impact in warehouses or points of sale. Thanks to its characteristics, the scanner can operate in indoor or outdoor environments without compromising its durability or reliability.

The EW3420 has been equipped with a great field depth and high-speed reading capacity, which permits complete automatic reading and its use as a hands-free reader from the base (included). Simply hold the code for the reader and it will be read automatically. The EW3400 is also programmable for short- and long-distance readings in both the automatic and manual mode, which increases its efficiency and productivity. The ergonomic and heavy duty design ensures a very comfortable usage.