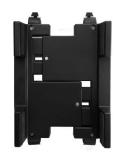

## Adjustable CPU Stand on Wheels

Save desk space and protect your computer!

- Mobile computer stand for office or gaming CPU cases
- · Protect your computer case against dust and dirt
- Place your CPU under or beside your desk to save space
- Adjustable base from 15.5 up to 25.5 cm
- Equipped with four castors (2 lockable)

#### **DESCRIPTION**

The Ewent EW1290 CPU Stand on Wheels protects your valuable computer case in different ways. When using a CPU stand, your computer is not directly placed on the floor anymore, where it is vulnerable to dust and dirt. With a CPU Stand on wheels it's easier to keep the space around the computer clean. The Ewent EW1290 CPU Stand has 4 swivel castors (2 lockable). The EW1290 CPU Stand supports many types of computer cases thanks to the adjustable base.

#### **TECHNICAL**

- · Material: ABS high resistance
- · Max load: 8 kg
- Dimension: 340x380x140mm
- · Weight: 880gr