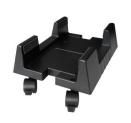

## Adjustable CPU Stand on Wheels

Save desk space and protect your computer!

- Mobile computer stand for office or gaming CPU cases
- · Protect your computer case against dust and dirt
- Place your CPU under or beside your desk to save space
- Adjustable base from 15.5 up to 25.5 cm
- Equipped with four castors (2 lockable)

#### **DESCRIPTION**

The Ewent EW1290 CPU Stand on Wheels protects your valuable computer case in different ways. When using a CPU stand, your computer is not directly placed on the floor anymore, where it is vulnerable to dust and dirt. With a CPU Stand on wheels it's easier to keep the space around the computer clean. The Ewent EW1290 CPU Stand has 4 swivel castors (2 lockable). The EW1290 CPU Stand supports many types of computer cases thanks to the adjustable base.

#### **TECHNICAL**

- · Material: ABS high resistance
- · Max load: 8 kg
- Dimension: 340x380x140mm
- · Weight: 880gr