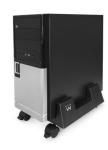

#### **DESCRIPTION**

The Ewent EW1290 CPU Stand on Wheels protects your valuable computer case in different ways. When using a CPU stand, your computer is not directly placed on the floor anymore, where it is vulnerable to dust and dirt. With a CPU Stand on wheels it's easier to keep the space around the computer clean. The Ewent EW1290 CPU Stand has 4 swivel castors (2 lockable). The EW1290 CPU Stand supports many types of computer cases thanks to the adjustable base.