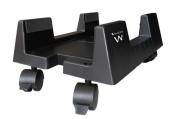

## Adjustable CPU Stand on Wheels

Save desk space and protect your computer!

- Mobile computer stand for office or gaming CPU cases
- · Protect your computer case against dust and dirt
- Place your CPU under or beside your desk to save space
- Adjustable base from 15.5 up to 25.5 cm
- Equipped with four castors (2 lockable)

#### **DESCRIPTION**

The Ewent EW1290 CPU Stand on Wheels protects your valuable computer case in different ways. When using a CPU stand, your computer is not directly placed on the floor anymore, where it is vulnerable to dust and dirt. With a CPU Stand on wheels it's easier to keep the space around the computer clean. The Ewent EW1290 CPU Stand has 4 swivel castors (2 lockable). The EW1290 CPU Stand supports many types of computer cases thanks to the adjustable base.

#### **TECHNICAL**

- · Material: ABS high resistance
- · Max load: 8 kg
- Dimension: 340x380x140mm
- · Weight: 880gr