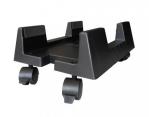

## Adjustable CPU Stand on Wheels

Save desk space and protect your computer!

- Mobile computer stand for office or gaming CPU cases
- · Protect your computer case against dust and dirt
- Place your CPU under or beside your desk to save space
- Adjustable base from 15.5 up to 25.5 cm
- Equipped with four castors (2 lockable)

#### **DESCRIPTION**

The Ewent EW1290 CPU Stand on Wheels protects your valuable computer case in different ways. When using a CPU stand, your computer is not directly placed on the floor anymore, where it is vulnerable to dust and dirt. With a CPU Stand on wheels it's easier to keep the space around the computer clean. The Ewent EW1290 CPU Stand has 4 swivel castors (2 lockable). The EW1290 CPU Stand supports many types of computer cases thanks to the adjustable base.

#### **TECHNICAL**

- · Material: ABS high resistance
- · Max load: 8 kg
- Dimension: 340x380x140mm
- · Weight: 880gr