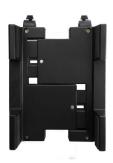

## Adjustable CPU Stand on Wheels

Save desk space and protect your computer!

- Mobile computer stand for office or gaming CPU cases
- · Protect your computer case against dust and dirt
- Place your CPU under or beside your desk to save space
- Adjustable base from 15.5 up to 25.5 cm
- Equipped with four castors (2 lockable)

#### **DESCRIPTION**

The Ewent EW1290 CPU Stand on Wheels protects your valuable computer case in different ways. When using a CPU stand, your computer is not directly placed on the floor anymore, where it is vulnerable to dust and dirt. With a CPU Stand on wheels it's easier to keep the space around the computer clean. The Ewent EW1290 CPU Stand has 4 swivel castors (2 lockable). The EW1290 CPU Stand supports many types of computer cases thanks to the adjustable base.