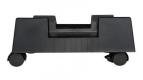

## Adjustable CPU Stand on Wheels

Save desk space and protect your computer!

- Mobile computer stand for office or gaming CPU cases
- · Protect your computer case against dust and dirt
- Place your CPU under or beside your desk to save space
- Adjustable base from 15.5 up to 25.5 cm
- Equipped with four castors (2 lockable)

#### **DESCRIPTION**

The Ewent EW1290 CPU Stand on Wheels protects your valuable computer case in different ways. When using a CPU stand, your computer is not directly placed on the floor anymore, where it is vulnerable to dust and dirt. With a CPU Stand on wheels it's easier to keep the space around the computer clean. The Ewent EW1290 CPU Stand has 4 swivel castors (2 lockable). The EW1290 CPU Stand supports many types of computer cases thanks to the adjustable base.

#### **TECHNICAL**

- · Material: ABS high resistance
- · Max load: 8 kg
- Dimension: 340x380x140mm
- · Weight: 880gr