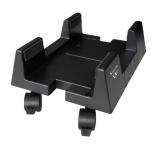

## Adjustable CPU Stand on Wheels

Save desk space and protect your computer!

- Mobile computer stand for office or gaming CPU cases
- · Protect your computer case against dust and dirt
- Place your CPU under or beside your desk to save space
- Adjustable base from 15.5 up to 25.5 cm
- Equipped with four castors (2 lockable)

#### **DESCRIPTION**

The Ewent EW1290 CPU Stand on Wheels protects your valuable computer case in different ways. When using a CPU stand, your computer is not directly placed on the floor anymore, where it is vulnerable to dust and dirt. With a CPU Stand on wheels it's easier to keep the space around the computer clean. The Ewent EW1290 CPU Stand has 4 swivel castors (2 lockable). The EW1290 CPU Stand supports many types of computer cases thanks to the adjustable base.

#### **TECHNICAL**

- · Material: ABS high resistance
- · Max load: 8 kg
- Dimension: 340x380x140mm
- · Weight: 880gr