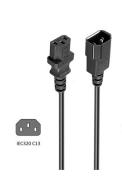

## Power Extension Cable 1.8 m

Extend your AC power cable!

- Extend your AC power cable or connect your display directly to your computer
- Connections: IEC 60320 C13 female --> IEC 60320 C14 male
- Cable: 3x 0,75 mm<sup>2</sup>, 230 V AC/6 A
- Cable length: 1.8 mColour: black

### **TECHNICAL**

- IEC 60320 C13 female --> IEC 60320 C14 male
- 230 V AC/6 A
- Cable: 3x 0,75 mm²
- Colour: Black
- Cable Length: 1.8 m