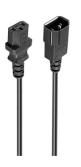

## Power Extension Cable 1.8 m

Extend your AC power cable!

- Extend your AC power cable or connect your display directly to your computer
- Connections: IEC 60320 C13 female --> IEC 60320 C14 male
- Cable: 3x 0,75 mm<sup>2</sup>, 230 V AC/6 A
- Cable length: 1.8 mColour: black

### **TECHNICAL**

- IEC 60320 C13 female --> IEC 60320 C14 male
- 230 V AC/6 A
- Cable: 3x 0,75 mm²
- Colour: Black
- Cable Length: 1.8 m