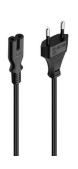

## Power Cable 1.8 m

Connect your device to the AC power outlet!

• Connectors: Euro Power Plug Male Straight 2 Pins (CEE 7/16) --> IEC 60320 C7 female

Cable type: H03VVH2-F 2G0.75mm<sup>2</sup>

Suitable for: 230 V AC/2,50 A

Cable length: 1.8 mColour: black