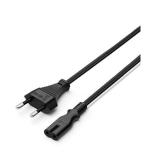

## Power Cable 1.8 m

Connect your device to the AC power outlet!

• Connectors: Euro Power Plug Male Straight 2 Pins (CEE 7/16) --> IEC 60320 C7 female

Cable type: H03VVH2-F 2G0.75mm<sup>2</sup>

Suitable for: 230 V AC/2,50 A

Cable length: 1.8 mColour: black