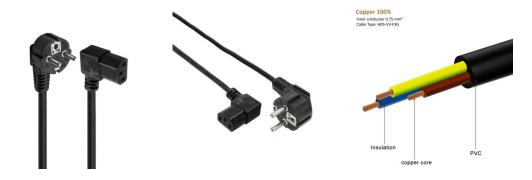

## AC Power Cable 1.8 m

Connects your device to AC power outlet

- AC Power Cable 1,8m
- · Supplying power to central unit or monitor from a wall socket
- Connectors: IEC320 90° to C13 90°
- Colour: Black
- Length: 1.8 m

### TECHNICAL

- · Supplying power to central unit or monitor from a wall socket
- Connectors: IEC320 90° to C13 90°
- Cable Type: H05VV-F 3G 0.75mm2
- Colour: Black
- Length: 1.8 m