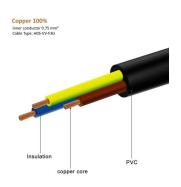

#### **TECHNICAL**

- Supplying power to central unit or monitor from a wall socket
- Connectors: IEC320 90° to C13 90°
- Cable Type: H05VV-F 3G 0.75mm2
- Colour: BlackLength: 1.8 meter