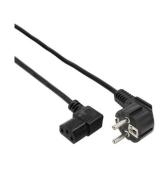

## AC Power Cable 1.8 m

Connects your device to AC power outlet

- AC Power Cable 1,8M
- Supplying power to central unit or monitor from a wall socket
- Connectors: IEC320 90° to C13 90°
- Colour: Black
- · Length: 1.8 meter

#### **TECHNICAL**

- Supplying power to central unit or monitor from a wall socket
- Connectors: IEC320 90° to C13 90°
- Cable Type: H05VV-F 3G 0.75mm2
- Colour: BlackLength: 1.8 meter