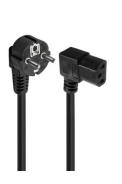

## AC Power Cable 1.8 m

Connects your device to AC power outlet

- AC Power Cable 1,8M
- Supplying power to central unit or monitor from a wall socket
- Connectors: IEC320 90° to C13 90°
- Colour: Black
- · Length: 1.8 meter

#### **TECHNICAL**

- Supplying power to central unit or monitor from a wall socket
- Connectors: IEC320 90° to C13 90°
- Cable Type: H05VV-F 3G 0.75mm2
- Colour: BlackLength: 1.8 meter