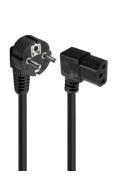

### AC Power Cable 1.8 m

Connects your device to AC power outlet

- AC Power Cable 1,8M
- Supplying power to central unit or monitor from a wall socket
- Connectors: IEC320 90° to C13 90°
- Colour: Black
- · Length: 1.8 meter

#### **TECHNICAL**

- Supplying power to central unit or monitor from a wall socket
- Connectors: IEC320 90° to C13 90°
- Cable Type: H05VV-F 3G 0.75mm2
- Colour: BlackLength: 1.8 meter