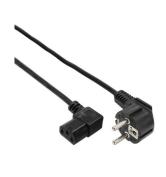

### AC Power Cable 1.8 m

Connects your device to AC power outlet

- AC Power Cable 1,8M
- Supplying power to central unit or monitor from a wall socket
- Connectors: IEC320 90° to C13 90°
- Colour: Black
- · Length: 1.8 meter

#### **TECHNICAL**

- Supplying power to central unit or monitor from a wall socket
- Connectors: IEC320 90° to C13 90°
- Cable Type: H05VV-F 3G 0.75mm2
- Colour: BlackLength: 1.8 meter