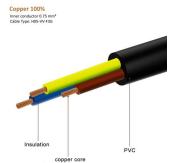

# Italian AC Power Cable 1.8 m

Connect your device to the AC power outlet!

• Connectors: Italian male (Type L, CEI 23-16-VII) --> IEC C5 female

Cable: H05-VV-F3G
inner conductor: 0.75 mm²
Suitable for: 230 V AC/2,50 A
Cable length: 1.8 meter

### **TECHNICAL**

• Connectors: Italian male (Type L, CEI 23-16-VII) --> IEC C5 female

Cable: H05-VV-F3G
inner conductor: 0.75 mm²
Suitable for: 230 V AC/2,50 A
Cable length: 1.8 meter

· Colour: black