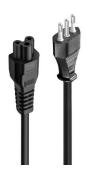

# Italian AC Power Cable 1.8 m

Connect your device to the AC power outlet!

• Connectors: Italian male (Type L, CEI 23-16-VII) --> IEC C5 female

Cable: H05-VV-F3G
inner conductor: 0.75 mm²
Suitable for: 230 V AC/2,50 A
Cable length: 1.8 meter

### **TECHNICAL**

• Connectors: Italian male (Type L, CEI 23-16-VII) --> IEC C5 female

Cable: H05-VV-F3G
inner conductor: 0.75 mm²
Suitable for: 230 V AC/2,50 A
Cable length: 1.8 meter

· Colour: black