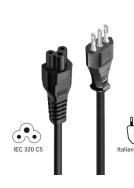

# Italian AC Power Cable 1.8 m

Connect your device to the AC power outlet!

• Connectors: Italian male (Type L, CEI 23-16-VII) --> IEC C5 female

Cable: H05-VV-F3G
inner conductor: 0.75 mm²
Suitable for: 230 V AC/2,50 A
Cable length: 1.8 meter

### **TECHNICAL**

• Connectors: Italian male (Type L, CEI 23-16-VII) --> IEC C5 female

Cable: H05-VV-F3G
inner conductor: 0.75 mm²
Suitable for: 230 V AC/2,50 A
Cable length: 1.8 meter

· Colour: black