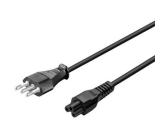

# Italian AC Power Cable 1.8 m

Connect your device to the AC power outlet!

• Connectors: Italian male (Type L, CEI 23-16-VII) --> IEC C5 female

Cable: H05-VV-F3G
inner conductor: 0.75 mm²
Suitable for: 230 V AC/2,50 A
Cable length: 1.8 meter

### **TECHNICAL**

• Connectors: Italian male (Type L, CEI 23-16-VII) --> IEC C5 female

Cable: H05-VV-F3G
inner conductor: 0.75 mm²
Suitable for: 230 V AC/2,50 A
Cable length: 1.8 meter

· Colour: black