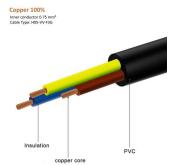

# Italian AC Power Cable 1.8 m

Connect your device to the AC power outlet!

• Connectors: Italian male (Type L, CEI 23-16-VII) --> IEC C5 female

Cable: H05-VV-F3G
inner conductor: 0.75 mm²
Suitable for: 230 V AC/2,50 A
Cable length: 1.8 meter

#### **TECHNICAL**

• Connectors: Italian male (Type L, CEI 23-16-VII) --> IEC C5 female

Cable: H05-VV-F3G
inner conductor: 0.75 mm²
Suitable for: 230 V AC/2,50 A
Cable length: 1.8 meter

Colour: black