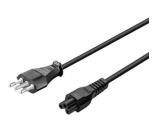

# Italian AC Power Cable 1.8 m

Connect your device to the AC power outlet!

• Connectors: Italian male (Type L, CEI 23-16-VII) --> IEC C5 female

Cable: H05-VV-F3G
inner conductor: 0.75 mm²
Suitable for: 230 V AC/2,50 A
Cable length: 1.8 meter

#### **TECHNICAL**

• Connectors: Italian male (Type L, CEI 23-16-VII) --> IEC C5 female

Cable: H05-VV-F3G
inner conductor: 0.75 mm²
Suitable for: 230 V AC/2,50 A
Cable length: 1.8 meter

Colour: black