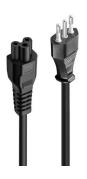

# Italian AC Power Cable 1.8 m

Connect your device to the AC power outlet!

• Connectors: Italian male (Type L, CEI 23-16-VII) --> IEC C5 female

Cable: H05-VV-F3G
inner conductor: 0.75 mm²
Suitable for: 230 V AC/2,50 A
Cable length: 1.8 meter

#### **TECHNICAL**

• Connectors: Italian male (Type L, CEI 23-16-VII) --> IEC C5 female

Cable: H05-VV-F3G
inner conductor: 0.75 mm²
Suitable for: 230 V AC/2,50 A
Cable length: 1.8 meter

Colour: black