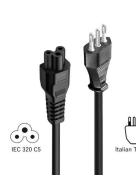

# Italian AC Power Cable 1.8 m

Connect your device to the AC power outlet!

• Connectors: Italian male (Type L, CEI 23-16-VII) --> IEC C5 female

Cable: H05-VV-F3G
inner conductor: 0.75 mm²
Suitable for: 230 V AC/2,50 A
Cable length: 1.8 meter

#### **TECHNICAL**

• Connectors: Italian male (Type L, CEI 23-16-VII) --> IEC C5 female

Cable: H05-VV-F3G
inner conductor: 0.75 mm²
Suitable for: 230 V AC/2,50 A
Cable length: 1.8 meter

Colour: black