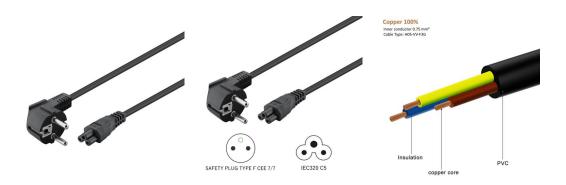

## AC Power Cable 1.8 m

Connects your device to AC power outlet

- AC Power Cable 1,8M
- Supplying power to central unit or monitor from a wall socket
- Connectors: IEC320 to C13
- Colour: BlackLength: 1.8 meter

#### **TECHNICAL**

- Supplying power to central unit or monitor from a wall socket
- Connectors: IEC320 to C13
- Cable Type: H05VV-F 3G 0.75mm2
- Colour: BlackLength: 1.8 meter