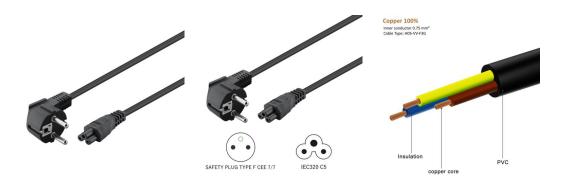

## AC Power Cable 1.8 m

Connects your device to AC power outlet

- AC Power Cable 1,8M
- Supplying power to central unit or monitor from a wall socket
- Connectors: IEC320 to C13
- Colour: BlackLength: 1.8 meter

#### **TECHNICAL**

- Supplying power to central unit or monitor from a wall socket
- Connectors: IEC320 to C13
- Cable Type: H05VV-F 3G 0.75mm2
- Colour: BlackLength: 1.8 meter