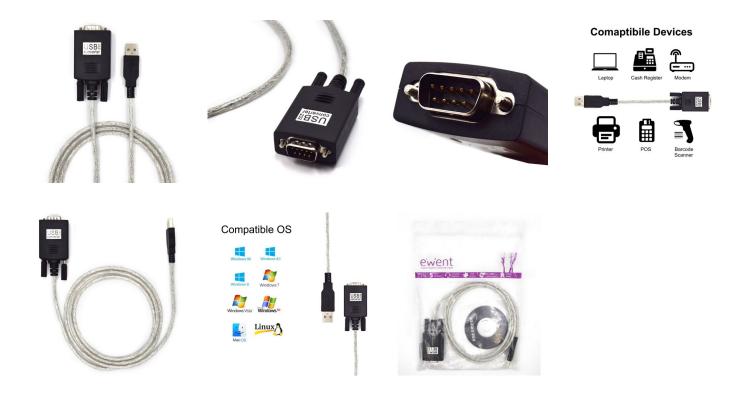

### USB 2.0 to Serial Converter, 1.5m

The easiest way to connect a serial device to your USB port!

- USB 2.0 to Serial Converter (Basic Version)
- · Easily connect a PDA, digital camera or other serial devices to your computer
- Compliant with USB 2.0 specification
- · Supports RS232 serial interface
- · Bus-powered and plug & play

#### DESCRIPTION

The Ewent USB to Serial Converter lets you connect a serial device to your USB port. Perfect if you use a serial PDA (personal organiser), a digital camera or other serial devices.

#### TECHNICAL

- Interface: USB 2.0, compatible with 1.1
- Serial interface: RS232
- Connection: 9 Sub-D male
- Cable length: 1.50 metres
- Data Transfer Rate: 250 kbps
- Chipset: Prolific PL2303RA