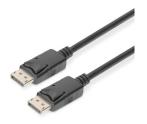

# DisplayPort 1.2 cable 3.0 m

Connect your DisplayPort Monitor

- DisplayPort Monitor Connection cable
- · Works with any DisplayPort-enabled desktops, laptops, or monitors
- Supports high resolution up to 4K @ 60hz with digital audio
- Supports resolution 2560 x 1600 @ 120 Hz 3D.
- DisplayPort standard: version 1.2
- · Cable length: 3 m

#### **DESCRIPTION**

With the Ewent EC1402 DisplayPort cable you will have crystal clear digital video on your monitor.

More and more monitors and PCs are having a DisplayPort connector. The Ewent DisplayPort cable provides the ideal digital display interface standard for maximum high-definition performance. The DisplayPort technology delivers extreme refresh rates, intense color depths and high resolution for all your computing display needs.

#### **TECHNICAL**

- Connectors: DisplayPort 20p male DisplayPort 20p male
- Connection, contact material: nickel-plated
- DisplayPort standard: version 1.2
- Supported standards: 4K / 3D
- · Cable type: round cable
- AWG: 30
- Conductors: 100% Full Copper (CU)
- Cable Length: 3 mColour: Black