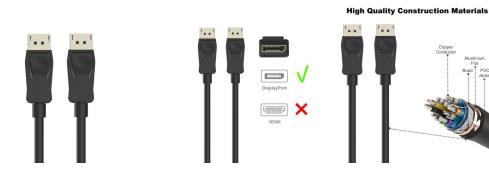

### DisplayPort 1.2 cable 1.0 m

Connect your DisplayPort Monitor

- DisplayPort Monitor Connection cable
- · Works with any DisplayPort-enabled desktops, laptops, or monitors
- Supports high resolution up to 4K @ 60hz with digital audio
- Supports resolution 2560 x 1600 @ 120 Hz 3D.
- DisplayPort standard: version 1.2
- Cable length: 1 meter

#### DESCRIPTION

With the Ewent EC1400 DisplayPort cable you will have crystal clear digital video on your monitor.

More and more monitors and PCs are having a DisplayPort connector. The Ewent DisplayPort cable provides the ideal digital display interface standard for maximum high-definition performance. The DisplayPort technology delivers extreme refresh rates, intense color depths and high resolution for all your computing display needs.

#### TECHNICAL

- Connectors: DisplayPort 20p male DisplayPort 20p male
- · Connection, contact material: nickel-plated
- DisplayPort standard: version 1.2
- Supported standards: 4K / 3D
- · Cable type: round cable
- AWG: 32
- Conductors: 100% Full Copper (CU)
- Cable Length: 1 meter
- Colour: Black