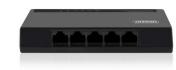

### **5 Port Gigabit Networking Switch**

Create a high speed network for file sharing and Internet

- Gigabit Networking Switch
- 5x 10/100/1000Mbps ports
- Automatic cross-over detection
- Power supply included
- LED on each port for link, activity

#### DESCRIPTION

The Eminent EM4441 5 Port Gigabit Networking Switch allows you to set up a network fast and easy. The Gigabit Networking Switch has 5 independent 10/100/1000Mbps ports supporting full-wire speed transmissions in half or full duplex modes. Do you wish to offer quick network or Internet access to all users? The Gigabit Networking Switch achieves optimal performance, thanks to the N-Way auto-negotiation function. The Gigabit Networking Switch can automatically choose the correct speed. Cross-over detection ensures that users can connect the switch to another switch or hub without needing to connect a crossover cable. Perfect for setting up or extending your network!