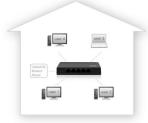

#### DESCRIPTION

The Eminent EM4441 5 Port Gigabit Networking Switch allows you to set up a network fast and easy. The Gigabit Networking Switch has 5 independent 10/100/1000Mbps ports supporting full-wire speed transmissions in half or full duplex modes. Do you wish to offer quick network or Internet access to all users? The Gigabit Networking Switch achieves optimal performance, thanks to the N-Way auto-negotiation function. The Gigabit Networking Switch can automatically choose the correct speed. Cross-over detection ensures that users can connect the switch to another switch or hub without needing to connect a crossover cable. Perfect for setting up or extending your network!

### www.ewent-online.com

Create a high speed network for file sharing and Internet

 $(\underline{\mathbf{5}})$ 

 $(\ref{eq})$ 

(Jacob and )