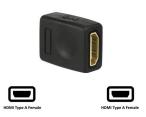

## **HDMI Adapter**

Extend your HDMI cable

- Connections: HDMI Type A female --> HDMI Type A female
- · To connect 2 HDMI cables (without gain / signal conditioning
- Support 4K UHD, 3D and ethernet connectivity

### DESCRIPTION

The Ewent EC1373 HDMI Adapter can be used for extension of two HDMI conection cables. The adapter support 4K/Ultra HD, 3D and Ethernet connectivity.