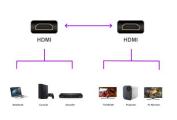

The Ewent high-speed HDMI cable supports all of today's requirements - from the playback of high-resolution UHD 4K content, including in 3D, to the control of HDMI devices via CEC. You can also use Internet applications via the HDMI cable without having to connect an additional Ethernet cable.