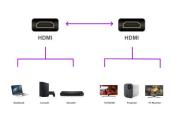

## High Speed HDMI cable with Ethernet 8.0m

High Speed HDMI cable with gold-plated contacts

- · Connect HD devices such as BluRay, DVD, game console or satellite to your home cinema system
- Connectors: HDMI 19 Male to HDMI 19 Male
- Supports High Speed HDMI version (1.4)
- · Supports video resolutions up to 4K 30Hz
- Cable length: 8.0 m
- · Gold plated contacts

# DESCRIPTION

Get more out of your Blu-Ray player, game console or Media Player. Gold-plated contacts and triple shielding of the cable ensure maximum conductivity and trouble-free transmission.

The Ewent high-speed HDMI cable supports all of today's requirements - from the playback of high-resolution UHD 4K content, including in 3D, to the control of HDMI devices via CEC. You can also use Internet applications via the HDMI cable without having to connect an additional Ethernet cable.