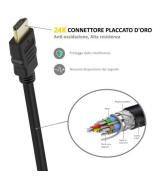

#### **DESCRIPTION**

Get more out of your Blu-Ray player, game console or Media Player. Gold-plated contacts and triple shielding of the cable ensure maximum conductivity and trouble-free transmission.

#### **TECHNICAL**

- Connectors: HDMI 19 Male to HDMI 19 Male
- Supports High Speed HDMI version (1.4)
- Max. video resolution 4K/2K with 30Hz
- 4K compatible: Yes
- Supports 3D signal transmission
- Supports ARC (bidirectional audio transmission)
- Supports Dolby TrueHD
- Supports Ethernet over HDMI (HEC)
- AWG#30
- OD (mm): 6,0
- · Material: CCS+CU
- · Gold plated connectors
- · Cable length: 5.0 m