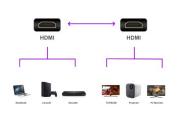

### EC1333

## High Speed HDMI cable with Ethernet 5.0m

High Speed HDMI cable with gold-plated contacts

- · Connect HD devices such as BluRay, DVD, game console or satellite to your home cinema system
- Connectors: HDMI 19 Male to HDMI 19 Male
- Supports High Speed HDMI version (1.4)
- · Supports video resolutions up to 4K 30Hz
- Cable length: 5.0 m
- · Gold plated contacts

The Ewent high-speed HDMI cable supports all of today's requirements - from the playback of high-resolution UHD 4K content, including in 3D, to the control of HDMI devices via CEC. You can also use Internet applications via the HDMI cable without having to connect an additional Ethernet cable.