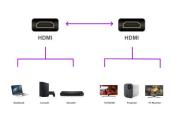

## DESCRIPTION

Get more out of your Blu-Ray player, game console or Media Player. Gold-plated contacts and triple shielding of the cable ensure maximum conductivity and trouble-free transmission.

The Ewent high-speed HDMI cable supports all of today's requirements - from the playback of high-resolution UHD 4K content, including in 3D, to the control of HDMI devices via CEC. You can also use Internet applications via the HDMI cable without having to connect an additional Ethernet cable.