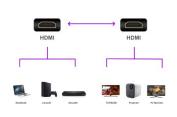

## High Speed HDMI cable with Ethernet 1.0m

High Speed HDMI cable with gold-plated contacts

- · Connect HD devices such as BluRay, DVD, game console or satellite to your home cinema system
- Connectors: HDMI 19 Male to HDMI 19 Male
- Supports High Speed HDMI version (1.4)
- · Supports video resolutions up to 4K 30Hz
- Cable length: 1.0 metre
- Gold plated contacts

The Ewent high-speed HDMI cable supports all of today's requirements - from the playback of high-resolution UHD 4K content, including in 3D, to the control of HDMI devices via CEC. You can also use Internet applications via the HDMI cable without having to connect an additional Ethernet cable.