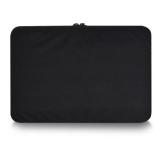

# **Urban Sleeve 15,6 inch**

Store your notebook safely

- Suitable for notebooks up to 15.6 inch
- Strong inner lining to protect your laptop against damages
- Easy to take along thanks to the light-weight design
- Two extra outer compartments with zipper to store your accessories
- · Colour: Black/Grey

## **DESCRIPTION**

The soft inner lining of the Ewent EW2535 15.6 inch Urban laptop Sleeve protects your notebook against damages. Store your power adapter, mouse and other peripherals in the additional compartments.