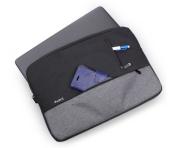

## **DESCRIPTION**

The soft inner lining of the Ewent EW2535 15.6 inch Urban laptop Sleeve protects your notebook against damages. Store your power adapter, mouse and other peripherals in the additional compartments.