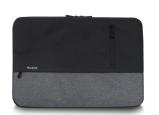

# **Urban Sleeve 15,6 inch**

Store your notebook safely

- Suitable for notebooks up to 15.6 inch
- Strong inner lining to protect your laptop against damages
- Easy to take along thanks to the light-weight design
- Two extra outer compartments with zipper to store your accessories
- · Colour: Black/Grey

## **DESCRIPTION**

The soft inner lining of the Ewent EW2535 15.6 inch Urban laptop Sleeve protects your notebook against damages. Store your power adapter, mouse and other peripherals in the additional compartments.