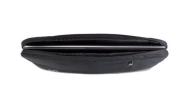

## **DESCRIPTION**

The soft inner lining of the Ewent EW2535 15.6 inch Urban laptop Sleeve protects your notebook against damages. Store your power adapter, mouse and other peripherals in the additional compartments.