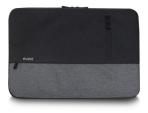

### Urban Sleeve 14,1 inch

Store your notebook safely

- Suitable for notebooks up to 14.1 inch
- Strong inner lining to protect your laptop against damages
- Easy to take along thanks to the light-weight design
- Two extra outer compartments with zipper to store your accessories
- Colour: Black/Grey
- •

#### DESCRIPTION

The soft inner lining of the Ewent EW2530 14.1 inch Urban laptop Sleeve protects your notebook against damages. Store your power adapter, mouse and other peripherals in the additional compartments.