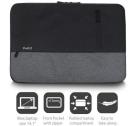

### Urban Sleeve 14,1 inch

Store your notebook safely

- Suitable for notebooks up to 14.1 inch
- Strong inner lining to protect your laptop against damages
- Easy to take along thanks to the light-weight design
- Two extra outer compartments with zipper to store your accessories
- Colour: Black/Grey
- •

#### DESCRIPTION

The soft inner lining of the Ewent EW2530 14.1 inch Urban laptop Sleeve protects your notebook against damages. Store your power adapter, mouse and other peripherals in the additional compartments.