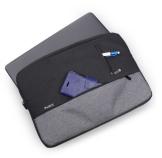

### Urban Sleeve 14,1 inch

Store your notebook safely

- Suitable for notebooks up to 14.1 inch
- Strong inner lining to protect your laptop against damages
- Easy to take along thanks to the light-weight design
- Two extra outer compartments with zipper to store your accessories
- Colour: Black/Grey
- •

#### DESCRIPTION

The soft inner lining of the Ewent EW2530 14.1 inch Urban laptop Sleeve protects your notebook against damages. Store your power adapter, mouse and other peripherals in the additional compartments.