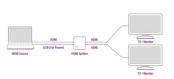

Display one video source up to 2 TVs

The EW3720 is equipped with one HDMI input and two HDMI outputs to display your videos on multiple screens. The Splitter divides the video source up to 2 target screens with a maximum distance of 5 meters without compromising the video quality. The EW3720 has red and green power and status LEDs. Connecting your devices via HDMI

Connect the EW3720 Splitter with a High Speed HDMI cable to the source. Connect up to two TVs/monitors with a High Speed HDMI cable to the HDMI outputs on the EW3720.