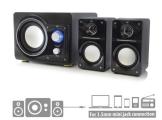

## **High Power Stereo Speakers 2.1 with Subwoofer**

Enjoy excellent sound quality

- Multimedia 2.1 Stereo Speaker set 40 Watt RMS for computer, laptop, smartphone, tablet, TV and mp3 player
- · Powerful subwoofer for excellent sound quality
- Rich high and mid tones combined with deep bass tones
- · Volume/bass control on the front side
- · Stylish design
- · Fitted with 3.5 mm stereo plug
- AC powered

#### **TECHNICAL**

- · Specification Subwoofer:
- Subwoofer speaker size: 5"
- Power output: 30W
- Frequency Response Range Subwoofer: 60Hz-200Hz
- Subwoofer size WxDxH:240x260x185mm
- Subwoofer weight: 3000g
- Specification Satellites:
- Satellite speaker size: 3"
- Power output: 2x 5W
- Frequency Response Range Satellites: 150Hz-20KHz
- Satellite size WxDxH: 97x110x170mm
- · Satellite weight: 480g (each)
- Total Power Output: 40W
- Total weight: about 4000a
- Power input: 220V AC 200mA
- · Controls: Power, Volume, Bass