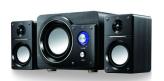

## **High Power Stereo Speakers 2.1 with Subwoofer**

Enjoy excellent sound quality

- Multimedia 2.1 Stereo Speaker set 40 Watt RMS for computer, laptop, smartphone, tablet, TV and mp3 player
- · Powerful subwoofer for excellent sound quality
- Rich high and mid tones combined with deep bass tones
- · Volume/bass control on the front side
- · Stylish design
- · Fitted with 3.5 mm stereo plug
- AC powered

#### **DESCRIPTION**

Enjoy the sound of your favourite music, games and videos in excellent quality with the EW3512 High Power Stereo Speakers 2.1 40W with Subwoofer. These High Power Stereo Speakers combine clear high and mid tones with deep bass tones. The volume- and bass level can be adjusted easily with the control panel on the front side. Get the ultimate sound experience with the EW3512!