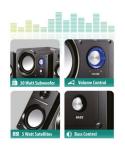

## **High Power Stereo Speakers 2.1 with Subwoofer**

Enjoy excellent sound quality

- Multimedia 2.1 Stereo Speaker set 40 Watt RMS for computer, laptop, smartphone, tablet, TV and mp3 player
- · Powerful subwoofer for excellent sound quality
- Rich high and mid tones combined with deep bass tones
- · Volume/bass control on the front side
- · Stylish design
- · Fitted with 3.5 mm stereo plug
- AC powered

#### **TECHNICAL**

- · Specification Subwoofer:
- Subwoofer speaker size: 5"
- Power output: 30W
- Frequency Response Range Subwoofer: 60Hz-200Hz
- Subwoofer size WxDxH:240x260x185mm
- Subwoofer weight: 3000g
- Specification Satellites:
- Satellite speaker size: 3"
- Power output: 2x 5W
- Frequency Response Range Satellites: 150Hz-20KHz
- Satellite size WxDxH: 97x110x170mm
- · Satellite weight: 480g (each)
- Total Power Output: 40W
- Total weight: about 4000a
- Power input: 220V AC 200mA
- · Controls: Power, Volume, Bass