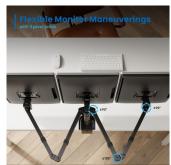

Reduce the risk of back, neck and shoulder strain

The EW1513 is easy adjustable in height and depth without tools by its convenient lever screw system. Tilt, swivel and rotate your screens to create an ideal ergonomic work space to reduce the risk of neck, back and shoulder complaints. Cables are kept out of sight thanks to the cable management system.

With convenient monitor mounting system

Adjust the 3 monitors to your wishes by setting the ideal viewing distance. The desk mount is suitable for three screens up to 27 inch with a maximum weight up to 7kg each. The EW1513 is fitted with 75x75 mm and 100x100 mm VESA mount. The easy mounting system makes it possible to attach three monitors to the desk mount all by yourself. All mounting gear for both the clamp and grommet mount is enclosed.