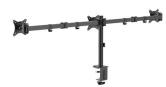

# Desk Mount for 3 monitors up to 27 inch with VESA

Full metal ergonomic triple desk mount for monitors up to 27 inch and 7kg each

- Full metal triple desk mount for monitors up to 27 inch and 7kg with VESA
- Space-saving solution to keep your desk tidy and clean
- Clamp mount and grommet mount included for attaching to and through a desk
- Integrated cable management system and Allen key storage system
- Ergonomic desk mount: 3 pivot points, screen adjustment (tilt/rotate/swivel) and individual screen alignment
- Screens: LCD, LED, TFT up to 27 inch and 7kg each with VESA 75x75 and 100x100

#### **DESCRIPTION**

Create an ergonomic and space-saving work environment by using the full metal EW1513 Desk Mount for 3 monitors. Place three screens to your ideal height and viewing angle for a better posture and thus avoid back, neck and shoulder complaints. The EW1513 Triple Desk Mount is suitable for screens up to 27 inch and 7kg and is easy to attach to your desk via a clamp mount or grommet mount.

With convenient monitor mounting system

Adjust the 3 monitors to your wishes by setting the ideal viewing distance. The desk mount is suitable for three screens up to 27 inch with a maximum weight up to 7kg each. The EW1513 is fitted with 75x75 mm and 100x100 mm VESA mount. The easy mounting system makes it possible to attach three monitors to the desk mount all by yourself. All mounting gear for both the clamp and grommet mount is enclosed.