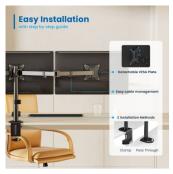

#### **DESCRIPTION**

Create an ergonomic and space-saving work environment by using the full metal EW1513 Desk Mount for 3 monitors. Place three screens to your ideal height and viewing angle for a better posture and thus avoid back, neck and shoulder complaints. The EW1513 Triple Desk Mount is suitable for screens up to 27 inch and 7kg and is easy to attach to your desk via a clamp mount or grommet mount.

With convenient monitor mounting system

Adjust the 3 monitors to your wishes by setting the ideal viewing distance. The desk mount is suitable for three screens up to 27 inch with a maximum weight up to 7kg each. The EW1513 is fitted with 75x75 mm and 100x100 mm VESA mount. The easy mounting system makes it possible to attach three monitors to the desk mount all by yourself. All mounting gear for both the clamp and grommet mount is enclosed.