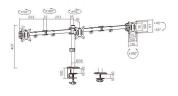

#### **TECHNICAL**

- · Material: Aluminum, Steel, Plastic
- Surface Finish: Powder coating
- · Color: Black
- Product Size WxHxD: 1430x548x148mm
- · Installation: Clamp, Desk mount
- Suggested Screen Size: 13"-27"
- · Suitable for: 3 screens
- Weight Capacity Range: 0-7 kg
- Rated Load: 7 kg per screen
- VESA: 100x100,75x75
- Pivot points: 3
- Tilt: +90°?-90°
- Swivel: 360°
- Rotate: 360°
- Arm Extend: 658mm
- Height: 443mm
- Clamp Thickness: 10mm-88mm
- Freely Height Adjustable : Yes
- Individual screen alignment: Yes