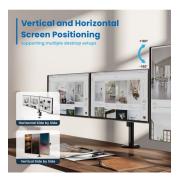

Reduce the risk of back, neck and shoulder strain

The EW1513 is easy adjustable in height and depth without tools by its convenient lever screw system. Tilt, swivel and rotate your screens to create an ideal ergonomic work space to reduce the risk of neck, back and shoulder complaints. Cables are kept out of sight thanks to the cable management system.

With convenient monitor mounting system

Adjust the 3 monitors to your wishes by setting the ideal viewing distance. The desk mount is suitable for three screens up to 27 inch with a maximum weight up to 7kg each. The EW1513 is fitted with 75x75 mm and 100x100 mm VESA mount. The easy mounting system makes it possible to attach three monitors to the desk mount all by yourself. All mounting gear for both the clamp and grommet mount is enclosed.