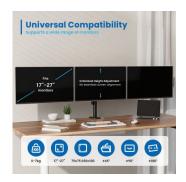

# Desk Mount for 3 monitors up to 27 inch with VESA

Full metal ergonomic triple desk mount for monitors up to 27 inch and 7kg each

- Full metal triple desk mount for monitors up to 27 inch and 7kg with VESA
- Space-saving solution to keep your desk tidy and clean
- Clamp mount and grommet mount included for attaching to and through a desk
- Integrated cable management system and Allen key storage system
- Ergonomic desk mount: 3 pivot points, screen adjustment (tilt/rotate/swivel) and individual screen alignment
- Screens: LCD, LED, TFT up to 27 inch and 7kg each with VESA 75x75 and 100x100

With convenient monitor mounting system

Adjust the 3 monitors to your wishes by setting the ideal viewing distance. The desk mount is suitable for three screens up to 27 inch with a maximum weight up to 7kg each. The EW1513 is fitted with 75x75 mm and 100x100 mm VESA mount. The easy mounting system makes it possible to attach three monitors to the desk mount all by yourself. All mounting gear for both the clamp and grommet mount is enclosed.

#### **TECHNICAL**

- · Material: Aluminum, Steel, Plastic
- Surface Finish: Powder coating
- · Color: Black
- Product Size WxHxD: 1430x548x148mm
- · Installation: Clamp, Desk mount
- Suggested Screen Size: 13"-27"
- · Suitable for: 3 screens
- Weight Capacity Range: 0-7 kg
- Rated Load: 7 kg per screen
- VESA: 100x100,75x75
- Pivot points: 3
- Tilt: +90°?-90°
- Swivel: 360°
- Rotate: 360°
- Arm Extend: 658mm
- Height: 443mm
- Clamp Thickness: 10mm-88mm
- Freely Height Adjustable : Yes
- Individual screen alignment: Yes