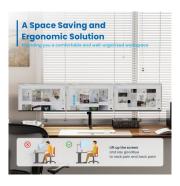

#### **DESCRIPTION**

Create an ergonomic and space-saving work environment by using the full metal EW1513 Desk Mount for 3 monitors. Place three screens to your ideal height and viewing angle for a better posture and thus avoid back, neck and shoulder complaints. The EW1513 Triple Desk Mount is suitable for screens up to 27 inch and 7kg and is easy to attach to your desk via a clamp mount or grommet mount.

Reduce the risk of back, neck and shoulder strain

The EW1513 is easy adjustable in height and depth without tools by its convenient lever screw system. Tilt, swivel and rotate your screens to create an ideal ergonomic work space to reduce the risk of neck, back and shoulder complaints. Cables are kept out of sight thanks to the cable management system.