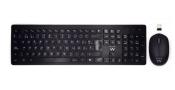

### Wireless bundle keyboard and mouse - ES layout QWERTY

Silent keys for comfortable typing

- · Keyboard 2.4G wireless technology up to 10 meters
- Soft keys by modern concave shape
- Small nano USB receiver (built-in mouse)
- Optical resolution 1600dpi
- · Intelligent system for energy saving, does not require ON / OFF switch

#### DESCRIPTION

Design and functionality are the strengths of Ewent EW3256 The compact design is ideal for small spaces, especially the tilt and soft keys make it comfortable to the touch typing of long texts Unique nano receiver for mouse and keyboard