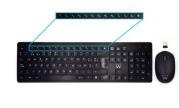

### Wireless bundle keyboard and mouse - ES layout QWERTY

Silent keys for comfortable typing

- · Keyboard 2.4G wireless technology up to 10 meters
- Soft keys by modern concave shape
- Small nano USB receiver (built-in mouse)
- Optical resolution 1600dpi
- · Intelligent system for energy saving, does not require ON / OFF switch

#### DESCRIPTION

Design and functionality are the strengths of Ewent EW3256 The compact design is ideal for small spaces, especially the tilt and soft keys make it comfortable to the touch typing of long texts Unique nano receiver for mouse and keyboard

#### TECHNICAL

- Keyboard
- Layout: Spanish QWERTY
- Interface: USB Wireless 2.4Ghz
- · Keyboard: Standard with numeric keypad and 13 multimedia keys
- Status LEDs: Numlock, Capslock. Power status
- Control Distance: Up to 10 m
- · Battery: 1x AAA alkaline battery (included)
- Dimension: (WxHxD): 447x22,7x136mmMouse
- Optical sensor: 1600 dpi
- Control Distance: Up to 10 m
- Battery: 1 AA alkaline battery (included)
- Dimension (WxHxD): 99x38.2x60mm