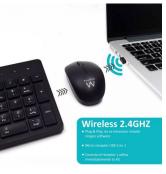

### Wireless bundle keyboard and mouse - ES layout QWERTY

Silent keys for comfortable typing

- · Keyboard 2.4G wireless technology up to 10 meters
- Soft keys by modern concave shape
- Small nano USB receiver (built-in mouse)
- Optical resolution 1600dpi
- · Intelligent system for energy saving, does not require ON / OFF switch

#### TECHNICAL

- Keyboard
- Layout: Spanish QWERTY
- Interface: USB Wireless 2.4Ghz
- · Keyboard: Standard with numeric keypad and 13 multimedia keys
- Status LEDs: Numlock, Capslock. Power status
- Control Distance: Up to 10 m
- · Battery: 1x AAA alkaline battery (included)
- Dimension: (WxHxD): 447x22,7x136mmMouse
- Optical sensor: 1600 dpi
- Control Distance: Up to 10 m
- Battery: 1 AA alkaline battery (included)
- Dimension (WxHxD): 99x38.2x60mm