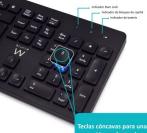

## www.ewent-online.com

Teclas cóncavas para una sensación perfecta al escribir

Ergonómico Apto tanto para diestros como para zurdos

Tamaño estándar con 13 teclas multimedia

 $(\underline{\mathbf{5}})$ 

(Land