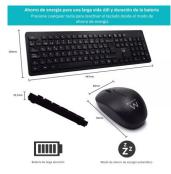

### Wireless bundle keyboard and mouse - ES layout QWERTY

Silent keys for comfortable typing

- · Keyboard 2.4G wireless technology up to 10 meters
- Soft keys by modern concave shape
- Small nano USB receiver (built-in mouse)
- Optical resolution 1600dpi
- · Intelligent system for energy saving, does not require ON / OFF switch