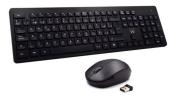

### Wireless bundle keyboard and mouse - ES layout QWERTY

Silent keys for comfortable typing

- · Keyboard 2.4G wireless technology up to 10 meters
- Soft keys by modern concave shape
- Small nano USB receiver (built-in mouse)
- Optical resolution 1600dpi
- · Intelligent system for energy saving, does not require ON / OFF switch

#### DESCRIPTION

Design and functionality are the strengths of Ewent EW3256 The compact design is ideal for small spaces, especially the tilt and soft keys make it comfortable to the touch typing of long texts Unique nano receiver for mouse and keyboard