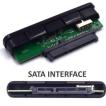

#### TECHNICAL

- Interface: USB 2.0 480Mbps and USB 1.1
- Hard disk interface: SATA
- Disk drive: 6.35cm (2.5") SATA
- HDD thickness: 9,5mm