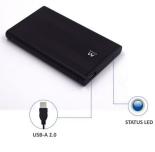

#### TECHNICAL

- Interface: USB 2.0 480Mbps and USB 1.1
- Hard disk interface: SATA
- Disk drive: 6.35cm (2.5") SATA
- HDD thickness: 9,5mm