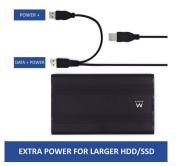

#### DESCRIPTION

The Ewent Portable 2.5" Hard disk Enclosure (SATA) enables you to make backups or copy data at high speeds. The solid housing offers an excellent protection for your data. Because of the USB 2.0 connection you immediately profit from extra fast transfer speeds. Your hard disk can easily be mounted in to the housing, enabling you to use it at any time, at any location.

#### TECHNICAL

- Interface: USB 2.0 480Mbps and USB 1.1
- Hard disk interface: SATA
- Disk drive: 6.35cm (2.5") SATA
- HDD thickness: 9,5mm