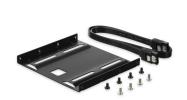

# SSD Mounting Kit for a 2.5 inch SSD/HDD

Mount a 2.5 inch SSD/HDD into a 3.5 inch bay

- Mount any 2.5 inch SSD/HDD into a 3.5 inch drive bay
- SATA cable (50 cm) with lockable connectors included
- · Mounting screws included
- · Solid metal bracket

#### **DESCRIPTION**

The EW7007 is a solid metal 3.5 inch Mounting Bracket. The EW7007 helps you to install a 2.5 inch SDD/HDD into a 3.5 inch pc slot. Screw the SSD/HDD on the bracket with the included screws and mount it into a 3.5 inch pc slot. Comes with a SATA cable with lockable connectors.