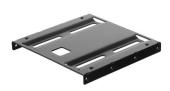

# SSD Mounting Kit for a 2.5 inch SSD/HDD

Mount a 2.5 inch SSD/HDD into a 3.5 inch bay

- Mount any 2.5 inch SSD/HDD into a 3.5 inch drive bay
- SATA cable (50 cm) with lockable connectors included
- · Mounting screws included
- · Solid metal bracket

#### **DESCRIPTION**

The EW7007 is a solid metal 3.5 inch Mounting Bracket. The EW7007 helps you to install a 2.5 inch SDD/HDD into a 3.5 inch pc slot. Screw the SSD/HDD on the bracket with the included screws and mount it into a 3.5 inch pc slot. Comes with a SATA cable with lockable connectors.