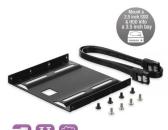

# SSD Mounting Kit for a 2.5 inch SSD/HDD

Mount a 2.5 inch SSD/HDD into a 3.5 inch bay

- Mount any 2.5 inch SSD/HDD into a 3.5 inch drive bay
- SATA cable (50 cm) with lockable connectors included
- · Mounting screws included
- · Solid metal bracket

#### **DESCRIPTION**

The EW7007 is a solid metal 3.5 inch Mounting Bracket. The EW7007 helps you to install a 2.5 inch SDD/HDD into a 3.5 inch pc slot. Screw the SSD/HDD on the bracket with the included screws and mount it into a 3.5 inch pc slot. Comes with a SATA cable with lockable connectors.