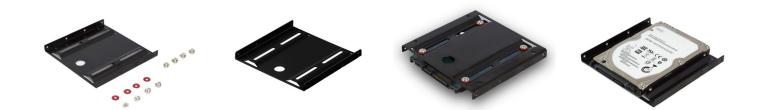

## 3.5 inch Mounting Bracket for a 2.5 inch HDD/SSD

Install a 2.5 inch HDD/SSD in a 3.5 inch pc slot

- Mount a 2.5 inch HDD/SSD into a 3.5 inch enclosure or pc slot
- For any 2.5 inch HDD/SSD
- Solid aluminium bracket
- Screws included

### DESCRIPTION

The EW7001 3.5 inch Mounting Bracket for a 2.5 inch HDD/SSD helps you to install a 2.5 inch HDD/SDD into a 3.5 inch pc slot. Screw the 2.5 inch HDD/SSD on the bracket and mount it into a 3.5 inch pc slot