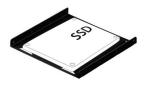

## 3.5 inch Mounting Bracket for a 2.5 inch HDD/SSD

Install a 2.5 inch HDD/SSD in a 3.5 inch pc slot

- Mount a 2.5 inch HDD/SSD into a 3.5 inch enclosure or pc slot
- For any 2.5 inch HDD/SSD
- Solid aluminium bracket
- Screws included

### DESCRIPTION

The EW7001 3.5 inch Mounting Bracket for a 2.5 inch HDD/SSD helps you to install a 2.5 inch HDD/SDD into a 3.5 inch pc slot. Screw the 2.5 inch HDD/SSD on the bracket and mount it into a 3.5 inch pc slot