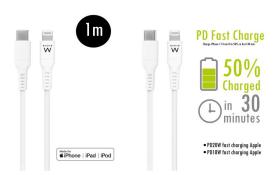

Fast charging with Power Delivery support

Does your device support Power Delivery? Use a USB-C charger with PD support to charge your device up to 3,5 times faster (0-50% in only 30 minutes).

Apple MFI certified