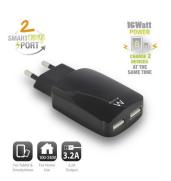

## 2-Ports Smart USB Charger 3.2A

Charge up to 2 mobile devices at the same time

- Charge 2 smartphones at the same time with only one charger
- · Smart IC charging system: automatic self-output power adjustment
- · Compact design: easy to take along
- Charging stops automatically when battery is full
- With over temperature protection, over voltage protection, over current protection and short circuit protection
- Worldwide applicable: 100-240V AC input
- · Also suitable for charging your tablet, action camera, power bank and other USB powered devices

#### **TECHNICAL**

- Input Voltage: AC 100-240V 50/60Hz
- Total output current: 5V 3.2A(max.)
- USB ports: 2 x Smart IC
- Power usage stand-by: 0.2W
- Power usage max.: 16W
- Dimensions in mm. (WxHxD): 40x20x92
- Weight in grams: 56