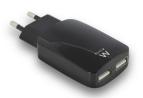

## 2-Ports Smart USB Charger 3.2A

Charge up to 2 mobile devices at the same time

- Charge 2 smartphones at the same time with only one charger
- · Smart IC charging system: automatic self-output power adjustment
- · Compact design: easy to take along
- Charging stops automatically when battery is full
- With over temperature protection, over voltage protection, over current protection and short circuit protection
- Worldwide applicable: 100-240V AC input
- · Also suitable for charging your tablet, action camera, power bank and other USB powered devices

#### **DESCRIPTION**

Charge up to two USB devices at the same time with the EW1301 2-Port USB Charger. The Smart IC charging system distributes the available current between the connected devices. Besides that, the smart charger recognises the required current per device. Your tablet and smartphone will be charged with just the right amount of power. The charging will stop when the device is fully charged. The EW1312 is equipped with over temperature protection, over voltage protection, over current protection and short circuit protection.