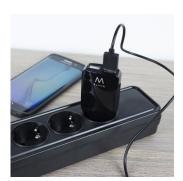

## 2-Ports Smart USB Charger 3.2A

Charge up to 2 mobile devices at the same time

- Charge 2 smartphones at the same time with only one charger
- · Smart IC charging system: automatic self-output power adjustment
- · Compact design: easy to take along
- Charging stops automatically when battery is full
- With over temperature protection, over voltage protection, over current protection and short circuit protection
- Worldwide applicable: 100-240V AC input
- · Also suitable for charging your tablet, action camera, power bank and other USB powered devices

#### **DESCRIPTION**

Charge up to two USB devices at the same time with the EW1301 2-Port USB Charger. The Smart IC charging system distributes the available current between the connected devices. Besides that, the smart charger recognises the required current per device. Your tablet and smartphone will be charged with just the right amount of power. The charging will stop when the device is fully charged. The EW1312 is equipped with over temperature protection, over voltage protection, over current protection and short circuit protection.