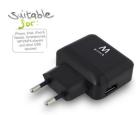

# **Compact USB Charger 2.4A**

Charge your smartphone via USB

- USB smartphone charger
- · Compact and lightweight design: easy to take along
- With over temperature protection, over voltage protection, over current protection and short circuit protection
- Worldwide applicable: 100-240V

#### **DESCRIPTION**

Use the EW1300 Compact USB Charger 2.4A to charge your smartphone. You can take the EW1300 easily along with you thanks to its compact design. The charger is equipped with: over temperature protection, over voltage protection, over current protection and short circuit protection.