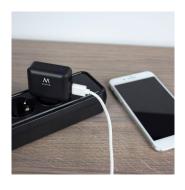

# **Compact USB Charger 2.4A**

Charge your smartphone via USB

- USB smartphone charger
- · Compact and lightweight design: easy to take along
- With over temperature protection, over voltage protection, over current protection and short circuit protection
- Worldwide applicable: 100-240V

#### **DESCRIPTION**

Use the EW1300 Compact USB Charger 2.4A to charge your smartphone. You can take the EW1300 easily along with you thanks to its compact design. The charger is equipped with: over temperature protection, over voltage protection, over current protection and short circuit protection.

#### **TECHNICAL**

Input Voltage: AC 100-240V 50/60Hz
Total output current: 5V 2.4A(max.)

• USB ports: 1x

Power usage stand-by: 0.2W
Power usage max.: 12W
Dimensions in mm: 55x27x80
Weight in grams: 57g