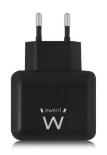

# **Compact USB Charger 2.4A**

Charge your smartphone via USB

- USB smartphone charger
- · Compact and lightweight design: easy to take along
- With over temperature protection, over voltage protection, over current protection and short circuit protection
- Worldwide applicable: 100-240V

#### **DESCRIPTION**

Use the EW1300 Compact USB Charger 2.4A to charge your smartphone. You can take the EW1300 easily along with you thanks to its compact design. The charger is equipped with: over temperature protection, over voltage protection, over current protection and short circuit protection.

#### **TECHNICAL**

Input Voltage: AC 100-240V 50/60Hz
Total output current: 5V 2.4A(max.)

• USB ports: 1x

Power usage stand-by: 0.2W
Power usage max.: 12W
Dimensions in mm: 55x27x80
Weight in grams: 57g