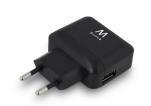

# **Compact USB Charger 2.4A**

Charge your smartphone via USB

- USB smartphone charger
- · Compact and lightweight design: easy to take along
- With over temperature protection, over voltage protection, over current protection and short circuit protection
- Worldwide applicable: 100-240V

#### **DESCRIPTION**

Use the EW1300 Compact USB Charger 2.4A to charge your smartphone. You can take the EW1300 easily along with you thanks to its compact design. The charger is equipped with: over temperature protection, over voltage protection, over current protection and short circuit protection.

#### **TECHNICAL**

Input Voltage: AC 100-240V 50/60Hz
Total output current: 5V 2.4A(max.)

• USB ports: 1x

Power usage stand-by: 0.2W
Power usage max.: 12W
Dimensions in mm: 55x27x80
Weight in grams: 57g