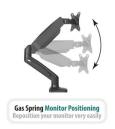

Ideal for flexible workspaces

When working in an office space with flexible workspaces, you can use the EW1516 Dual Desk Mount with gas spring. The EW1516 is easy adjustable in height and depth without any tools. Tilt, swivel and rotate your screens to create an ideal ergonomic work space and reduce the risk of neck, back and shoulder complaints. Cables are kept out of sight thanks to the cable management system. Additionally, the Desk Mount has integrated USB 3.2 Gen1 (USB 3.0), microphone and speaker extension ports.

With convenient monitor mounting system

Adjust the monitors to your preferences by setting the ideal viewing distance. The desk mount is suitable for two screens up to 34 inch with a maximum weight of 2-9kg each. The EW1516 is fitted with 75x75 mm and 100x100 mm VESA mount. The easy mounting system makes it possible to attach the monitor to the desk mount all by yourself. All mounting gear for both the clamp and grommet mount is enclosed.