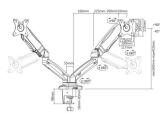

#### **TECHNICAL**

- Material: Aluminum, Steel, Plastic
- · Surface Finish: Powder coating
- · Color: Black
- Product Size WxHxD: 900x610x370mm
- Installation: Clamp, Desk mount
- Suggested Screen Size: up to 34"
- · Suitable for: 2 screens
- Weight Capacity Range Flat Screen: 2x 9 Kg
- Weight Capacity Range Curved Screen: 2x 7 Kg
- VESA: 100x100.75x75
- · Pivot points: 3
- Tilt: +90°~-45°
- Swivel: 360°
- Rotate: 360°
- Arm Extend: 450mm
- · Height: 475mm
- Clamp Thickness: 10mm-83mm
- Freely Height Adjustable : Yes (Gas spring)
- · Cable Management: Yes
- USB extension port: 1 USB 3.2 gen 1 (length: 180cm)