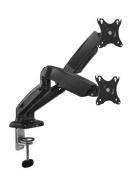

#### **DESCRIPTION**

Create an ergonomic and space-saving work environment by using the full metal EW1516 Desk Mount for 2 monitors with gas spring. Place the screens to your ideal height and viewing angle with only one hand by its convenient gas spring system. Ideal for flexible workspaces! The EW1516 Desk Mount is suitable for two screens up to 34 inch and 9kg each and is easy to attach to your desk via a clamp or grommet mount.

With convenient monitor mounting system

Adjust the monitors to your preferences by setting the ideal viewing distance. The desk mount is suitable for two screens up to 34 inch with a maximum weight of 2-9kg each. The EW1516 is fitted with 75x75 mm and 100x100 mm VESA mount. The easy mounting system makes it possible to attach the monitor to the desk mount all by yourself. All mounting gear for both the clamp and grommet mount is enclosed.