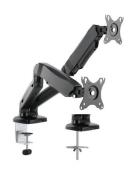

# Desk Mount with gas spring for 2 monitors up to 34 inch with and VESA

- Dual desk mount with gas spring for two monitors up to 34 inch and 2x 9Kg with VESA
- Space-saving solution to keep your desk tidy and clean
- Integrated USB 3.2 Gen1 (USB 3.0), microphone and speaker extension ports
- · Ideal for flex work spaces: easy screen mounting system and adjustable in height without tools by its convenient gas spring system
- Clamp mount and grommet mount included for attaching to and through a desk
- Integrated cable management system
- · Ergonomic desk mount: 3 pivot points, screen adjustment (tilt/rotate/swivel) and individual screen alignment
- Screens: LCD, LED, TFT up to 32 inch and 2-9kg each with VESA 75x75 or 100x100

With convenient monitor mounting system

Adjust the monitors to your preferences by setting the ideal viewing distance. The desk mount is suitable for two screens up to 34 inch with a maximum weight of 2-9kg each. The EW1516 is fitted with 75x75 mm and 100x100 mm VESA mount. The easy mounting system makes it possible to attach the monitor to the desk mount all by yourself. All mounting gear for both the clamp and grommet mount is enclosed.

#### **TECHNICAL**

- Material: Aluminum, Steel, Plastic
- · Surface Finish: Powder coating
- · Color: Black
- Product Size WxHxD: 900x610x370mm
- Installation: Clamp, Desk mount
- Suggested Screen Size: up to 34"
- · Suitable for: 2 screens
- Weight Capacity Range Flat Screen: 2x 9 Kg
- Weight Capacity Range Curved Screen: 2x 7 Kg
- VESA: 100x100.75x75
- · Pivot points: 3
- Tilt: +90°~-45°
- Swivel: 360°
- Rotate: 360°
- Arm Extend: 450mm
- · Height: 475mm
- Clamp Thickness: 10mm-83mm
- Freely Height Adjustable : Yes (Gas spring)
- · Cable Management: Yes
- USB extension port: 1 USB 3.2 gen 1 (length: 180cm)