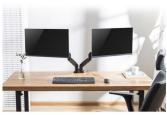

#### **DESCRIPTION**

Create an ergonomic and space-saving work environment by using the full metal EW1516 Desk Mount for 2 monitors with gas spring. Place the screens to your ideal height and viewing angle with only one hand by its convenient gas spring system. Ideal for flexible workspaces! The EW1516 Desk Mount is suitable for two screens up to 34 inch and 9kg each and is easy to attach to your desk via a clamp or grommet mount.

Ideal for flexible workspaces

When working in an office space with flexible workspaces, you can use the EW1516 Dual Desk Mount with gas spring. The EW1516 is easy adjustable in height and depth without any tools. Tilt, swivel and rotate your screens to create an ideal ergonomic work space and reduce the risk of neck, back and shoulder complaints. Cables are kept out of sight thanks to the cable management system. Additionally, the Desk Mount has integrated USB 3.2 Gen1 (USB 3.0), microphone and speaker extension ports.