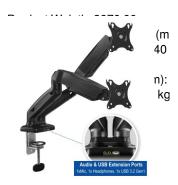

# Desk Mount with gas spring for 2 monitors up to 34 inch with and VESA

- Dual desk mount with gas spring for two monitors up to 34 inch and 2x 9Kg with VESA
- Space-saving solution to keep your desk tidy and clean
- Integrated USB 3.2 Gen1 (USB 3.0), microphone and speaker extension ports
- · Ideal for flex work spaces: easy screen mounting system and adjustable in height without tools by its convenient gas spring system
- Clamp mount and grommet mount included for attaching to and through a desk
- Integrated cable management system
- · Ergonomic desk mount: 3 pivot points, screen adjustment (tilt/rotate/swivel) and individual screen alignment
- Screens: LCD, LED, TFT up to 32 inch and 2-9kg each with VESA 75x75 or 100x100

Ideal for flexible workspaces

When working in an office space with flexible workspaces, you can use the EW1516 Dual Desk Mount with gas spring. The EW1516 is easy adjustable in height and depth without any tools. Tilt, swivel and rotate your screens to create an ideal ergonomic work space and reduce the risk of neck, back and shoulder complaints. Cables are kept out of sight thanks to the cable management system. Additionally, the Desk Mount has integrated USB 3.2 Gen1 (USB 3.0), microphone and speaker extension ports.