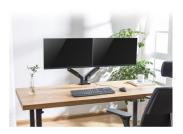

#### **DESCRIPTION**

Create an ergonomic and space-saving work environment by using the full metal EW1516 Desk Mount for 2 monitors with gas spring. Place the screens to your ideal height and viewing angle with only one hand by its convenient gas spring system. Ideal for flexible workspaces! The EW1516 Desk Mount is suitable for two screens up to 34 inch and 9kg each and is easy to attach to your desk via a clamp or grommet mount.

Ideal for flexible workspaces

When working in an office space with flexible workspaces, you can use the EW1516 Dual Desk Mount with gas spring. The EW1516 is easy adjustable in height and depth without any tools. Tilt, swivel and rotate your screens to create an ideal ergonomic work space and reduce the risk of neck, back and shoulder complaints. Cables are kept out of sight thanks to the cable management system. Additionally, the Desk Mount has integrated USB 3.2 Gen1 (USB 3.0), microphone and speaker extension ports.