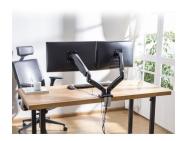

Ideal for flexible workspaces

When working in an office space with flexible workspaces, you can use the EW1516 Dual Desk Mount with gas spring. The EW1516 is easy adjustable in height and depth without any tools. Tilt, swivel and rotate your screens to create an ideal ergonomic work space and reduce the risk of neck, back and shoulder complaints. Cables are kept out of sight thanks to the cable management system. Additionally, the Desk Mount has integrated USB 3.2 Gen1 (USB 3.0), microphone and speaker extension ports.

With convenient monitor mounting system

Adjust the monitors to your preferences by setting the ideal viewing distance. The desk mount is suitable for two screens up to 34 inch with a maximum weight of 2-9kg each. The EW1516 is fitted with 75x75 mm and 100x100 mm VESA mount. The easy mounting system makes it possible to attach the monitor to the desk mount all by yourself. All mounting gear for both the clamp and grommet mount is enclosed.