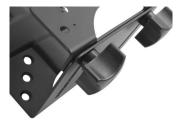

Your mini PC is always accessible

When your Thin Client computer is mounted to either a VESA plate, pole or desk, it remains accessible at any time. We provide a mounting strap for keeping the mini PC safely in place. Attach the enclosed foam pads for extra protection and to avoid resonating sound.