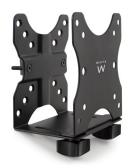

### **Thin Client Computer Mount**

Mount a mini PC to a monitor mount and keep your desk tidy and clean

- · Also mountable to a pole and screwable under a desk
- Mount/hide a mini PC/NUC with a max. thickness up to 70mm and weight up to 5kg to a monitor mount with VESA 50x50, 75x75 or 100x100
- · Space-saving solution to keep your desk tidy and clean
- · Including mounting strap and foam pads for surface protection and to avoid resonating sound

Space-saving solution for your desk.

This versatile EW1517 Thin Client Mount can be placed to the backside of a monitor by attaching it to a VESA plate (50x50, 75x75 or 100x100). It is also possible to clamp the mount to a pole. You can even screw the mount under a desk. In either way, your desk is being kept tidy and clean.

Your mini PC is always accessible

When your Thin Client computer is mounted to either a VESA plate, pole or desk, it remains accessible at any time. We provide a mounting strap for keeping the mini PC safely in place. Attach the enclosed foam pads for extra protection and to avoid resonating sound.