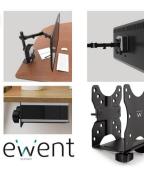

#### DESCRIPTION

Keep your desk tidy and clean by placing your small computer in the space-saving EW1517 Thin Client Computer Mount. Attach the mount to a VESA plate, to a pole or screw the mount under a desk.

Space-saving solution for your desk.

This versatile EW1517 Thin Client Mount can be placed to the backside of a monitor by attaching it to a VESA plate (50x50, 75x75 or 100x100). It is also possible to clamp the mount to a pole. You can even screw the mount under a desk. In either way, your desk is being kept tidy and clean.

Your mini PC is always accessible

When your Thin Client computer is mounted to either a VESA plate, pole or desk, it remains accessible at any time. We provide a mounting strap for keeping the mini PC safely in place. Attach the enclosed foam pads for extra protection and to avoid resonating sound.