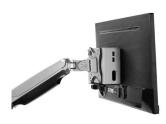

### **Thin Client Computer Mount**

Mount a mini PC to a monitor mount and keep your desk tidy and clean

- · Also mountable to a pole and screwable under a desk
- Mount/hide a mini PC/NUC with a max. thickness up to 70mm and weight up to 5kg to a monitor mount with VESA 50x50, 75x75 or 100x100
- · Space-saving solution to keep your desk tidy and clean
- · Including mounting strap and foam pads for surface protection and to avoid resonating sound

Space-saving solution for your desk.

This versatile EW1517 Thin Client Mount can be placed to the backside of a monitor by attaching it to a VESA plate (50x50, 75x75 or 100x100). It is also possible to clamp the mount to a pole. You can even screw the mount under a desk. In either way, your desk is being kept tidy and clean.

Your mini PC is always accessible

When your Thin Client computer is mounted to either a VESA plate, pole or desk, it remains accessible at any time. We provide a mounting strap for keeping the mini PC safely in place. Attach the enclosed foam pads for extra protection and to avoid resonating sound.