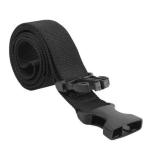

### **Thin Client Computer Mount**

Mount a mini PC to a monitor mount and keep your desk tidy and clean

- · Also mountable to a pole and screwable under a desk
- Mount/hide a mini PC/NUC with a max. thickness up to 70mm and weight up to 5kg to a monitor mount with VESA 50x50, 75x75 or 100x100
- · Space-saving solution to keep your desk tidy and clean
- · Including mounting strap and foam pads for surface protection and to avoid resonating sound

Your mini PC is always accessible

When your Thin Client computer is mounted to either a VESA plate, pole or desk, it remains accessible at any time. We provide a mounting strap for keeping the mini PC safely in place. Attach the enclosed foam pads for extra protection and to avoid resonating sound.