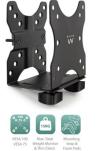

### **Thin Client Computer Mount**

Mount a mini PC to a monitor mount and keep your desk tidy and clean

- · Also mountable to a pole and screwable under a desk
- Mount/hide a mini PC/NUC with a max. thickness up to 70mm and weight up to 5kg to a monitor mount with VESA 50x50, 75x75 or 100x100
- · Space-saving solution to keep your desk tidy and clean
- · Including mounting strap and foam pads for surface protection and to avoid resonating sound

Space-saving solution for your desk.

This versatile EW1517 Thin Client Mount can be placed to the backside of a monitor by attaching it to a VESA plate (50x50, 75x75 or 100x100). It is also possible to clamp the mount to a pole. You can even screw the mount under a desk. In either way, your desk is being kept tidy and clean.

Your mini PC is always accessible

When your Thin Client computer is mounted to either a VESA plate, pole or desk, it remains accessible at any time. We provide a mounting strap for keeping the mini PC safely in place. Attach the enclosed foam pads for extra protection and to avoid resonating sound.