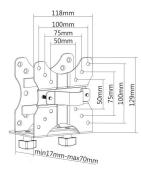

#### TECHNICAL

- · Material: Steel, Plastic
- · Surface Finish: Powder coating
- Color: Black
- Product Size WxHxD: 120x155x85mm
- Installation: VESA, Pole, Desk mount
- Suggested Screen Size: up to 27 "
- Suitable for: 1 screen
- Weight Capacity Thin Client CPU: 5 kg
- Rated Load: up to 15 kg
- If mounted on VESA desk mount make sure the total load does not exceed the max. load of the desk mount
- Pole clamp thickness: 35mm-50mm
- VESA: 100x100,75x75, 50x50\*
- \*VESA 50x50 only availlable for monitors in VESA installation