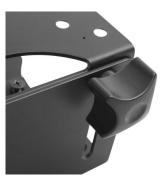

### **Thin Client Computer Mount**

Mount a mini PC to a monitor mount and keep your desk tidy and clean

- · Also mountable to a pole and screwable under a desk
- Mount/hide a mini PC/NUC with a max. thickness up to 70mm and weight up to 5kg to a monitor mount with VESA 50x50, 75x75 or 100x100
- · Space-saving solution to keep your desk tidy and clean
- · Including mounting strap and foam pads for surface protection and to avoid resonating sound

#### DESCRIPTION

Keep your desk tidy and clean by placing your small computer in the space-saving EW1517 Thin Client Computer Mount. Attach the mount to a VESA plate, to a pole or screw the mount under a desk.

Space-saving solution for your desk.

This versatile EW1517 Thin Client Mount can be placed to the backside of a monitor by attaching it to a VESA plate (50x50, 75x75 or 100x100). It is also possible to clamp the mount to a pole. You can even screw the mount under a desk. In either way, your desk is being kept tidy and clean.