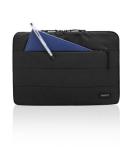

## City Sleeve 14.1 inch

Store your notebook safely

- Suitable for notebooks up to 14.1 inch
- Strong inner lining to protect your laptop against damages
- Easy to take along thanks to the light-weight design
- Outer compartment with zipper for your tablet, power adapter, mouse and other peripherals

#### **DESCRIPTION**

The soft inner lining of the Ewent EW2521 14.1 inch City Sleeve protects your notebook against damages. Store your tablet, power adapter, mouse and other peripherals in the additional compartment.