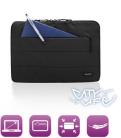

## City Sleeve 14.1 inch

Store your notebook safely

- Suitable for notebooks up to 14.1 inch
- Strong inner lining to protect your laptop against damages
- Easy to take along thanks to the light-weight design
- Outer compartment with zipper for your tablet, power adapter, mouse and other peripherals

#### **DESCRIPTION**

The soft inner lining of the Ewent EW2521 14.1 inch City Sleeve protects your notebook against damages. Store your tablet, power adapter, mouse and other peripherals in the additional compartment.