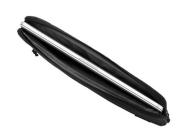

## City Sleeve 14.1 inch

Store your notebook safely

- Suitable for notebooks up to 14.1 inch
- Strong inner lining to protect your laptop against damages
- Easy to take along thanks to the light-weight design
- Outer compartment with zipper for your tablet, power adapter, mouse and other peripherals

#### **DESCRIPTION**

The soft inner lining of the Ewent EW2521 14.1 inch City Sleeve protects your notebook against damages. Store your tablet, power adapter, mouse and other peripherals in the additional compartment.