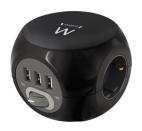

## **Power Block with USB charger**

Power 3 electrical devices and charge 3 USB devices

- Power 3 electrical devices
- 3 USB ports (max 2.4A) for charging tablets and smartphones
- Illuminated On/Off switch
- Long cable: length 1.5m
- · Child protection
- · Including mounting pad

#### **DESCRIPTION**

Power your devices with the EW3938 Power Block. You can power 3 electrical devices and 3 USB devices at the same time. The USB ports provide 2.4A and are equipped with short circuit protection and over current protection. The three power sockets are equipped with child protection. Put the Power Block easily on your desk with the included mounting pad. This mounting pad prevents the power block from sliding off the desk. Enable or disable all connected devices at the same time with the illuminated on/off switch.

#### **TECHNICAL**

• Outlets: 3x

Max power: 16A / 250VUSB output: 5V 2.4ACable length: 1.5m

• Cable thickness: 3x 1.5mm2

· Child protection: yes

• Power switch: 1x illuminated switch

· Weight: 423g

• Dimension: 92x92x80mm