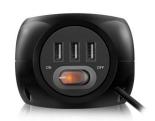

## **Power Block with USB charger**

Power 3 electrical devices and charge 3 USB devices

- Power 3 electrical devices
- 3 USB ports (max 2.4A) for charging tablets and smartphones
- Illuminated On/Off switch
- Long cable: length 1.5m
- · Child protection
- · Including mounting pad

#### **DESCRIPTION**

Power your devices with the EW3938 Power Block. You can power 3 electrical devices and 3 USB devices at the same time. The USB ports provide 2.4A and are equipped with short circuit protection and over current protection. The three power sockets are equipped with child protection. Put the Power Block easily on your desk with the included mounting pad. This mounting pad prevents the power block from sliding off the desk. Enable or disable all connected devices at the same time with the illuminated on/off switch.

#### **TECHNICAL**

• Outlets: 3x

Max power: 16A / 250VUSB output: 5V 2.4ACable length: 1.5m

• Cable thickness: 3x 1.5mm2

· Child protection: yes

• Power switch: 1x illuminated switch

· Weight: 423g

• Dimension: 92x92x80mm