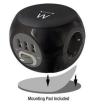

#### **DESCRIPTION**

Power your devices with the EW3938 Power Block. You can power 3 electrical devices and 3 USB devices at the same time. The USB ports provide 2.4A and are equipped with short circuit protection and over current protection. The three power sockets are equipped with child protection. Put the Power Block easily on your desk with the included mounting pad. This mounting pad prevents the power block from sliding off the desk. Enable or disable all connected devices at the same time with the illuminated on/off switch.