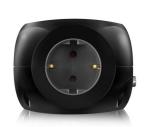

#### **DESCRIPTION**

Power your devices with the EW3938 Power Block. You can power 3 electrical devices and 3 USB devices at the same time. The USB ports provide 2.4A and are equipped with short circuit protection and over current protection. The three power sockets are equipped with child protection. Put the Power Block easily on your desk with the included mounting pad. This mounting pad prevents the power block from sliding off the desk. Enable or disable all connected devices at the same time with the illuminated on/off switch.

#### **TECHNICAL**

• Outlets: 3x

Max power: 16A / 250VUSB output: 5V 2.4ACable length: 1.5m

• Cable thickness: 3x 1.5mm2

· Child protection: yes

• Power switch: 1x illuminated switch

· Weight: 423g

• Dimension: 92x92x80mm