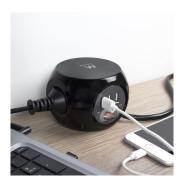

## **Power Block with USB charger**

Power 3 electrical devices and charge 3 USB devices

- Power 3 electrical devices
- 3 USB ports (max 2.4A) for charging tablets and smartphones
- Illuminated On/Off switch
- Long cable: length 1.5m
- · Child protection
- · Including mounting pad

#### **DESCRIPTION**

Power your devices with the EW3938 Power Block. You can power 3 electrical devices and 3 USB devices at the same time. The USB ports provide 2.4A and are equipped with short circuit protection and over current protection. The three power sockets are equipped with child protection. Put the Power Block easily on your desk with the included mounting pad. This mounting pad prevents the power block from sliding off the desk. Enable or disable all connected devices at the same time with the illuminated on/off switch.

#### **TECHNICAL**

• Outlets: 3x

Max power: 16A / 250VUSB output: 5V 2.4ACable length: 1.5m

• Cable thickness: 3x 1.5mm2

· Child protection: yes

• Power switch: 1x illuminated switch

· Weight: 423g

• Dimension: 92x92x80mm