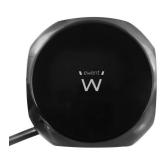

#### **DESCRIPTION**

Power your devices with the EW3938 Power Block. You can power 3 electrical devices and 3 USB devices at the same time. The USB ports provide 2.4A and are equipped with short circuit protection and over current protection. The three power sockets are equipped with child protection. Put the Power Block easily on your desk with the included mounting pad. This mounting pad prevents the power block from sliding off the desk. Enable or disable all connected devices at the same time with the illuminated on/off switch.

#### **TECHNICAL**

• Outlets: 3x

Max power: 16A / 250VUSB output: 5V 2.4ACable length: 1.5m

• Cable thickness: 3x 1.5mm2

· Child protection: yes

• Power switch: 1x illuminated switch

· Weight: 423g

• Dimension: 92x92x80mm