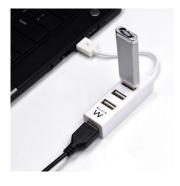

### Mini Hub USB 2.0 4-port

Extend your pc or notebook with four USB connections

- Add 4 additional USB connections to your pc or notebook
- Hot-swappable
- Plug and Play: no drivers needed

#### DESCRIPTION

The Ewent EW1122 4-Port USB Hub is the ideal solution to extend your pc or notebook with four USB connections. The compact design allows you to easily take the USB hub with you and extend your notebook with extra connections.