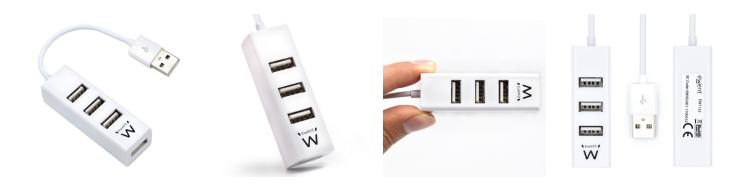

### Mini Hub USB 2.0 4-port

Extend your pc or notebook with four USB connections

- Add 4 additional USB connections to your pc or notebook
- Hot-swappable
- Plug and Play: no drivers needed

#### DESCRIPTION

The Ewent EW1122 4-Port USB Hub is the ideal solution to extend your pc or notebook with four USB connections. The compact design allows you to easily take the USB hub with you and extend your notebook with extra connections.