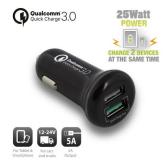

## 2-Port USB Car Charger 5A including 1 Quick Charge 3.0 port

Charge quickly your mobile devices on the road

- Charge 2 smartphones/tablets at the same time with only one car charger
- Quick Charge 3.0 support: charge up to 4x faster, 0-80% in only 35 minutes (for devices with Quick Charge 3.0 support)
- Qualcomm® Quick Charge 3.0 certified, backwards compatible with Quick Charge 1.0 and Quick Charge 2.0
- Even smartphones/tablets without Quick Charge 3.0 will be charged
- Input 12V 24V: Suitable for both cars and trucks
- · With over temperature protection, over voltage protection, over current protection and short circuit protection
- · Also suitable for charging your tablet, power bank, action camera, car navigation and other USB powered devices

#### **DESCRIPTION**

Charge up to two smartphones/tablets at the same time with the EW1352 2-Port USB Car Charger 5A. Does your smartphone support Quick Charge 3.0? The Quick Charge 3.0 function charges Quick Charge 3.0 enabled devices 4 times faster. The battery of your smartphone is charged from 0-80% in only 35 minutes! The EW1352 is also compatible with smartphones and tablets with Quick Charge 1.0 and Quick Charge 2.0 support. Even smartphones without Quick Charge support will be charged. This USB charger can be used in both cars and trucks (12V-24V) and needs to be plugged into the cigarette lighter socket. The EW1352 has over temperature protection, over voltage protection, over current protection and short circuit protection.

#### **TECHNICAL**

Input Voltage: 12/24VOutput current: 5A (max)

Quick charge: 3.6-6.5V/3A, 6.5-9V/2A, 9-12V/1.5A

Power usage stand-by: 0.2WPower usage max.: 25W

• Dimensions in mm. (WxHxD): 25x60x25

· Weight in grams: 21g