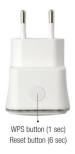

## Mini WiFi Repeater 300N

Easily increase wireless network coverage throughout your home

- Increase your 2.4GHz network coverage
- · Mini WiFi Repeater and access point
- · Compact design: only one power outlet occupied
- Reach a maximum wireless speed up to 300Mbps
- · Easy setup with WPS button and installation wizard
- One 100Mbps LAN port
- · LED light can be enabled/disabled
- · Works with any wireless router
- On/off button

#### **DESCRIPTION**

The EM4594 300N Mini WiFi Repeater increases your wireless network coverage on the 2.4GHz band throughout your home. The repeater blends into your interior because of its super compact design. It only keeps one power outlet occupied. Installing the EM4594 repeater is very easy with help of the WPS button and installation wizard. Once installed, you can choose whether you want to enable or disable the LED light. The repeater has a physical on/off switch. Did you know the EM4594 works as an access point too? You are able to make use of a WiFi signal in places you normally could use a wired connection only.

#### **TECHNICAL**

- Network mode: Repeater and Access Point
- · Network interface:
- 1x LAN 10/100Mbps Ethernet LAN port
- · Wi-Fi: 300Mbps on 2.4GHz band
- Complies with IEEE 802.11b/g/n for 2.4GHz band
- Supports WPS: functionality by WPS button
- · Security: WEP, WPA and WPA2 wireless security
- Chipset: MT7628KN
- · Antenna: 2x 3dbi internal antenna
- Configuration: Webbased
- Dimensions: 40 (W) x 40 (H) x 67 (D) mm
- · Weight: 46g
- Supply voltage range: 100VAC 240VAC (50/60 Hz)
- Power Consumption: 2 ~ 2,5 W