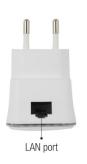

## Mini WiFi Repeater 300N

Easily increase wireless network coverage throughout your home

- Increase your 2.4GHz network coverage
- · Mini WiFi Repeater and access point
- · Compact design: only one power outlet occupied
- Reach a maximum wireless speed up to 300Mbps
- · Easy setup with WPS button and installation wizard
- One 100Mbps LAN port
- · LED light can be enabled/disabled
- · Works with any wireless router
- On/off button

#### **TECHNICAL**

- Network mode: Repeater and Access Point
- · Network interface:
- 1x LAN 10/100Mbps Ethernet LAN port
- · Wi-Fi: 300Mbps on 2.4GHz band
- Complies with IEEE 802.11b/g/n for 2.4GHz band
- Supports WPS: functionality by WPS button
- · Security: WEP, WPA and WPA2 wireless security
- Chipset: MT7628KN
- · Antenna: 2x 3dbi internal antenna
- Configuration: Webbased
- Dimensions: 40 (W) x 40 (H) x 67 (D) mm
- · Weight: 46g
- Supply voltage range: 100VAC 240VAC (50/60 Hz)
- Power Consumption: 2 ~ 2,5 W