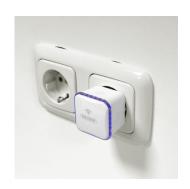

#### **DESCRIPTION**

The EM4594 300N Mini WiFi Repeater increases your wireless network coverage on the 2.4GHz band throughout your home. The repeater blends into your interior because of its super compact design. It only keeps one power outlet occupied. Installing the EM4594 repeater is very easy with help of the WPS button and installation wizard. Once installed, you can choose whether you want to enable or disable the LED light. The repeater has a physical on/off switch. Did you know the EM4594 works as an access point too? You are able to make use of a WiFi signal in places you normally could use a wired connection only.