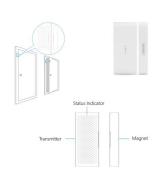

#### **DESCRIPTION**

The EM8660 wireless door/window contact is suited for use with the Eminent EM8617/EM8610/EM8615/EM8605 Alarm Systems. The magnetic contact is suitable for doors and windows. The alarm is activated once a closed window or door is opened. The EM8660 works wireless and is powered by 2 CR2021 batteries. Therefore easy to install on every door or window. The EM8660 warns you when the batteries need to be replaced.

#### **TECHNICAL**

- Dimensions in mm. (WxHxD) sensor: 31 x 72 x 15
- Dimensions in mm. (WxHxD) magnet: 12 x 72 x 15
- Weight in grams: 41
- Batteries: 2 x CR2032 3V
- Stand-by current:
- · Alarm current:
- Wireless reach: Max. 80 meter (open field)
- Frequency sensors: 433MHz
- Temperature: -10 to 55 degrees Celsius
- Humidity: