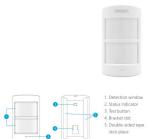

#### **DESCRIPTION**

The EM8650 wireless Motion Detector is suited for the Eminent EM8617/EM8610/EM8615/EM8605 wireless Alarm System. The special PIR sensor is pet immune and ignores domestic animals up to 25 kg. The EM8650 is powered by 2 AA batteries and notifies you when the batteries need to be replaced. The motion is detected at an angle of 110 degrees with a range of 8 meters.

#### **TECHNICAL**

- The EM8650 will not be triggered by pets less than 25kg and movements of pets below the 45cm measured from the ground. Please note that jumping pets can trigger the alarm.
- Dimensions in mm. (WxHxD) motion detector: 60 x 102 x 44
- Dimensions in mm. (WxHxD) bracket: 31 x 53 x 26,5
- Weight in grams: 128
- Power supply: 3V DC (2 x AA 1,5V LR6)
- Stand-by current:
- · Alarm current:
- Detection reach: 8 meter / 110 degrees
- Wireless reach: Max. 80 meter (open field)
- Frequency sensors: 433MHz
- Temperature: -10 to 55 degrees Celsius
- · Humidity: