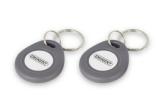

# 2x RFID Tag (suited for the EM8710 Wireless GSM Alarm System)

Easily disarm your alarm system

- RFID Tag suited for the Eminent EM8710 Wireless GSM Alarm System
- Disarm the EM8710 Wireless GSM Alarm System by holding the tag in front of the panel
- Easy attachable to your bunch of keys

#### **DESCRIPTION**

The EM8720 RFID Tags are suited for the Eminent EM8710 Wireless GSM Alarm System. Attach the RFID Tag easily to your bunch of keys. Just hold your RFID Tag in front of the control panel to disarm the alarm system easily.