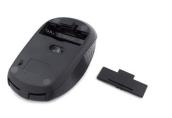

#### TECHNICAL

- Sensor: 1600 DPI
- DPI: 1000-1200-1600 ( 3 levels )
- Buttons: 4 buttons
- Interface: Wireless 2,4GHz via nano USB receiver
- Power saving: Via On/off switch
- Control Distance: Up to 10m
- · Battery: 2xAAA
- Plug & Play
- Weight: 55g
- Dimensions: 60x35x105 (WxHxD)