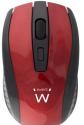

### Wireless Mouse 1600 DPI

The perfect mix of performance, precision and reliability

- · Wireless optical mouse with compact Nano USB receiver
- DPI switch 1000-1200-1600 to select your preferred accuracy and precision
- Can be used by left and right hand users
- Works on almost any surface such as wood, granite, etc.
- 2.4GHz wireless technology for a signal up to 10 meters
- Intelligent stand-by power saving function

#### DESCRIPTION

The Ewent EW3237 Wireless Optical Mouse 1600 DPI is ideal for at home, in the office and while traveling. Choose your preferred accuracy with the DPI switch. You can select 1000, 1200 or 1600 DPI. This plug and play device comes with a Nano USB receiver and intelligent power saving mode to extend the battery life.

#### TECHNICAL

- Sensor: 1600 DPI
- DPI: 1000-1200-1600 ( 3 levels )
- Buttons: 4 buttons
- Interface: Wireless 2,4GHz via nano USB receiver
- Power saving: Via On/off switch
- Control Distance: Up to 10m
- · Battery: 2xAAA
- Plug & Play
- Weight: 55g
- Dimensions: 60x35x105 (WxHxD)