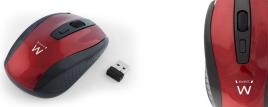

### Wireless Mouse 1600 DPI

The perfect mix of performance, precision and reliability

- · Wireless optical mouse with compact Nano USB receiver
- DPI switch 1000-1200-1600 to select your preferred accuracy and precision
- Can be used by left and right hand users
- Works on almost any surface such as wood, granite, etc.
- 2.4GHz wireless technology for a signal up to 10 meters
- Intelligent stand-by power saving function

#### DESCRIPTION

The Ewent EW3237 Wireless Optical Mouse 1600 DPI is ideal for at home, in the office and while traveling. Choose your preferred accuracy with the DPI switch. You can select 1000, 1200 or 1600 DPI. This plug and play device comes with a Nano USB receiver and intelligent power saving mode to extend the battery life.

#### TECHNICAL

- Sensor: 1600 DPI
- DPI: 1000-1200-1600 ( 3 levels )
- Buttons: 4 buttons
- Interface: Wireless 2,4GHz via nano USB receiver
- Power saving: Via On/off switch
- Control Distance: Up to 10m
- · Battery: 2xAAA
- Plug & Play
- Weight: 55g
- Dimensions: 60x35x105 (WxHxD)