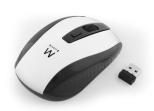

## Wireless Mouse 1600 DPI

The perfect mix of performance, precision and reliability

- · Wireless optical mouse with compact Nano USB receiver
- DPI switch 1000-1200-1600 to select your preferred accuracy and precision
- · Can be used by left and right hand users
- Works on almost any surface such as wood, granite, etc.
- 2.4GHz wireless technology for a signal up to 10 meters
- Intelligent stand-by power saving function

#### **DESCRIPTION**

The Ewent EW3236 Wireless Optical Mouse 1600 DPI is ideal for at home, in the office and while traveling. Choose your preferred accuracy with the DPI switch. You can select 1000, 1200 or 1600 DPI. This plug and play device comes with a Nano USB receiver and intelligent power saving mode to extend the battery life.

#### **TECHNICAL**

- · Sensor: 1600 DPI
- DPI: 1000-1200-1600 ( 3 levels )
- Buttons: 4 buttons
- Interface: Wireless 2,4GHz via nano USB receiver
- Power saving: Via On/off switchControl Distance: Up to 10m
- Battery: 2xAAAPlug & Play
- · Weight: 55g
- Dimensions: 60x35x105 (WxHxD)