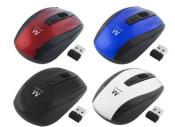

## Wireless Mouse 1600 DPI

The perfect mix of performance, precision and reliability

- · Wireless optical mouse with compact Nano USB receiver
- DPI switch 1000-1200-1600 to select your preferred accuracy and precision
- · Can be used by left and right hand users
- Works on almost any surface such as wood, granite, etc.
- 2.4GHz wireless technology for a signal up to 10 meters
- Intelligent stand-by power saving function

#### **DESCRIPTION**

The Ewent EW3236 Wireless Optical Mouse 1600 DPI is ideal for at home, in the office and while traveling. Choose your preferred accuracy with the DPI switch. You can select 1000, 1200 or 1600 DPI. This plug and play device comes with a Nano USB receiver and intelligent power saving mode to extend the battery life.

#### **TECHNICAL**

- · Sensor: 1600 DPI
- DPI: 1000-1200-1600 ( 3 levels )
- Buttons: 4 buttons
- Interface: Wireless 2,4GHz via nano USB receiver
- Power saving: Via On/off switchControl Distance: Up to 10m
- Battery: 2xAAAPlug & Play
- · Weight: 55g
- Dimensions: 60x35x105 (WxHxD)