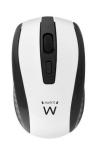

## Wireless Mouse 1600 DPI

The perfect mix of performance, precision and reliability

- · Wireless optical mouse with compact Nano USB receiver
- DPI switch 1000-1200-1600 to select your preferred accuracy and precision
- · Can be used by left and right hand users
- Works on almost any surface such as wood, granite, etc.
- 2.4GHz wireless technology for a signal up to 10 meters
- Intelligent stand-by power saving function

#### **DESCRIPTION**

The Ewent EW3236 Wireless Optical Mouse 1600 DPI is ideal for at home, in the office and while traveling. Choose your preferred accuracy with the DPI switch. You can select 1000, 1200 or 1600 DPI. This plug and play device comes with a Nano USB receiver and intelligent power saving mode to extend the battery life.

#### **TECHNICAL**

- · Sensor: 1600 DPI
- DPI: 1000-1200-1600 ( 3 levels )
- Buttons: 4 buttons
- Interface: Wireless 2,4GHz via nano USB receiver
- Power saving: Via On/off switchControl Distance: Up to 10m
- Battery: 2xAAAPlug & Play
- · Weight: 55g
- Dimensions: 60x35x105 (WxHxD)