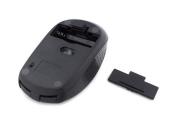

#### **TECHNICAL**

- · Sensor: 1600 DPI
- DPI: 1000-1200-1600 ( 3 levels )
- Buttons: 4 buttons
- Interface: Wireless 2,4GHz via nano USB receiver
- Power saving: Via On/off switchControl Distance: Up to 10m
- Battery: 2xAAAPlug & Play
- · Weight: 55g
- Dimensions: 60x35x105 (WxHxD)