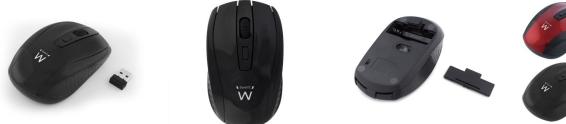

### Wireless Mouse 1600 DPI

The perfect mix of performance, precision and reliability

- · Wireless optical mouse with compact Nano USB receiver
- DPI switch 1000-1200-1600 to select your preferred accuracy and precision
- Can be used by left and right hand users
- Works on almost any surface such as wood, granite, etc.
- 2.4GHz wireless technology for a signal up to 10 meters
- Intelligent stand-by power saving function

#### DESCRIPTION

The Ewent EW3235 Wireless Optical Mouse 1600 DPI is ideal for at home, in the office and while traveling. Choose your preferred accuracy with the DPI switch. You can select 1000, 1200 or 1600 DPI. This plug and play device comes with a Nano USB receiver and intelligent power saving mode to extend the battery life.

#### TECHNICAL

- Sensor: 1600 DPI
- DPI: 1000-1200-1600 ( 3 levels )
- Buttons: 4 buttons
- Interface: Wireless 2,4GHz via nano USB receiver
- · Power saving: Via On/off switch and stand-by mode
- Control Distance: Up to 10m
- Battery: 2xAAA
- Plug & Play
- Weight: 55g
- Dimensions: 60x35x105 (WxHxD)