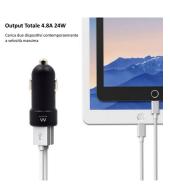

# 2-Port Car Charger 4.8A

The smart car charger

- Charge 2 tablets or smartphones at the same time in the car with only one charger
- Smart IC charging system: automatic self-output power adjustment
- Input 12V 24V: Suitable for both cars and trucks
- · Charging stops automatically when battery is full
- With over temperature protection, over voltage protection, over current protection and short circuit protection
- · Also suitable for charging your power bank, car navigation or other USB powered devices

## **DESCRIPTION**

Charge up to 2 USB devices at the same time with the EW1234 2-Port USB Car Charger. The USB charger can be used in both cars and trucks and needs to be plugged into the cigarette lighter. The Smart IC charging system distributes the available current between the connected devices. Your smartphone, tablet, MP3 player, camera or other USB devices are charged with just the right amount of power. The charging will stop when the device is fully charged. The EW1234 is equipped with over temperature protection, over voltage protection, over current protection and short circuit protection.

#### **TECHNICAL**

• Input Voltage: DC 12/24V

Total output current: 5V 4.8A(max)

USB ports: 2 x Smart IC
Power usage max.: 24W

Diameter: 24mmLenght: 52mm