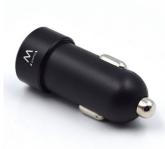

# 2-Port Car Charger 4.8A

The smart car charger

- Charge 2 tablets or smartphones at the same time in the car with only one charger
- Smart IC charging system: automatic self-output power adjustment
- Input 12V 24V: Suitable for both cars and trucks
- · Charging stops automatically when battery is full
- With over temperature protection, over voltage protection, over current protection and short circuit protection
- · Also suitable for charging your power bank, car navigation or other USB powered devices

## **DESCRIPTION**

Charge up to 2 USB devices at the same time with the EW1234 2-Port USB Car Charger. The USB charger can be used in both cars and trucks and needs to be plugged into the cigarette lighter. The Smart IC charging system distributes the available current between the connected devices. Your smartphone, tablet, MP3 player, camera or other USB devices are charged with just the right amount of power. The charging will stop when the device is fully charged. The EW1234 is equipped with over temperature protection, over voltage protection, over current protection and short circuit protection.

#### **TECHNICAL**

• Input Voltage: DC 12/24V

Total output current: 5V 4.8A(max)

USB ports: 2 x Smart IC
Power usage max.: 24W

Diameter: 24mmLenght: 52mm