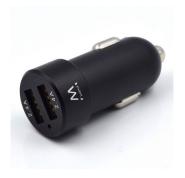

# 2-Port Car Charger 4.8A

The smart car charger

- Charge 2 tablets or smartphones at the same time in the car with only one charger
- Smart IC charging system: automatic self-output power adjustment
- Input 12V 24V: Suitable for both cars and trucks
- · Charging stops automatically when battery is full
- With over temperature protection, over voltage protection, over current protection and short circuit protection
- · Also suitable for charging your power bank, car navigation or other USB powered devices

## **DESCRIPTION**

Charge up to 2 USB devices at the same time with the EW1234 2-Port USB Car Charger. The USB charger can be used in both cars and trucks and needs to be plugged into the cigarette lighter. The Smart IC charging system distributes the available current between the connected devices. Your smartphone, tablet, MP3 player, camera or other USB devices are charged with just the right amount of power. The charging will stop when the device is fully charged. The EW1234 is equipped with over temperature protection, over voltage protection, over current protection and short circuit protection.

#### **TECHNICAL**

• Input Voltage: DC 12/24V

Total output current: 5V 4.8A(max)

USB ports: 2 x Smart IC
Power usage max.: 24W

Diameter: 24mmLenght: 52mm