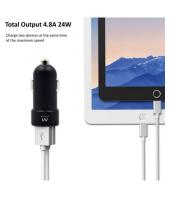

# 2-Port Car Charger 4.8A

The smart car charger

- Charge 2 tablets or smartphones at the same time in the car with only one charger
- Smart IC charging system: automatic self-output power adjustment
- Input 12V 24V: Suitable for both cars and trucks
- · Charging stops automatically when battery is full
- With over temperature protection, over voltage protection, over current protection and short circuit protection
- · Also suitable for charging your power bank, car navigation or other USB powered devices

## **DESCRIPTION**

Charge up to 2 USB devices at the same time with the EW1234 2-Port USB Car Charger. The USB charger can be used in both cars and trucks and needs to be plugged into the cigarette lighter. The Smart IC charging system distributes the available current between the connected devices. Your smartphone, tablet, MP3 player, camera or other USB devices are charged with just the right amount of power. The charging will stop when the device is fully charged. The EW1234 is equipped with over temperature protection, over voltage protection, over current protection and short circuit protection.

#### **TECHNICAL**

• Input Voltage: DC 12/24V

Total output current: 5V 4.8A(max)

USB ports: 2 x Smart IC
Power usage max.: 24W

Diameter: 24mmLenght: 52mm